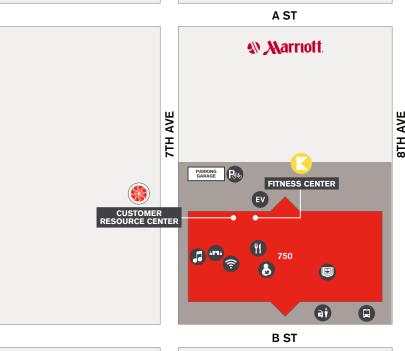

### **KINETIC**

Energize mind and body at a private, state-of-the-art fitness center in suite 1420, featuring resort-style locker rooms and strength training.

Open: M-F, 5:00 a.m. to 10:00 p.m.

& Sa, 9:00 a.m. to 1:00 p.m.

### **Valet Parking**

Ace Parking Services: 619.338.0509

# 750 B STREET, SAN DIEGO, CA 92101

**IRVINE COMPANY** 

858.658.7700 / IRVINECOMPANYOFFICE.COM