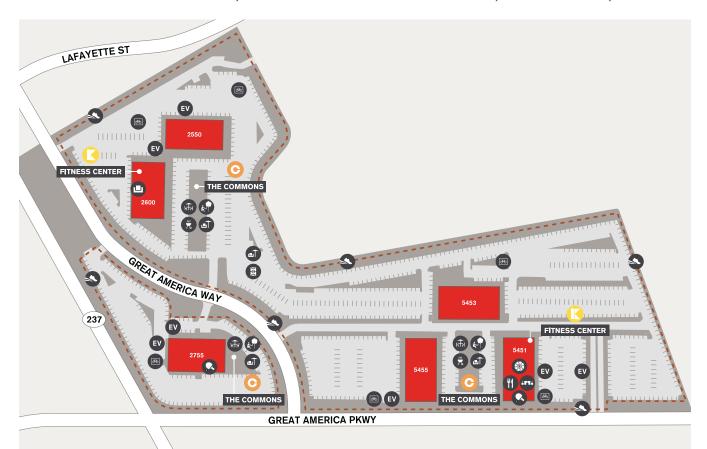

# 5451, 5453 & 5455 GREAT AMERICA PKWY, 2550, 2600 & 2755 GREAT AMERICA WAY, SANTA CLARA, CA 95054

Locker

Meeting & Event

408.330.0100 / IRVINECOMPANYOFFICE.COM