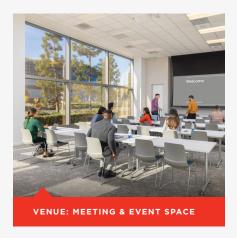

### **Venue Meetings & Events**

5451 Great America Pkwy's fully equipped conference center, spanning 5,400 SF, features a reception area and catering kitchen.

Open: M-F, 8:00 a.m. to 5:00 p.m.