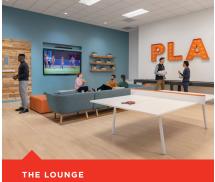

# The Lounge

2600 Great America Way's lounge features contemporary decor and communal tables.