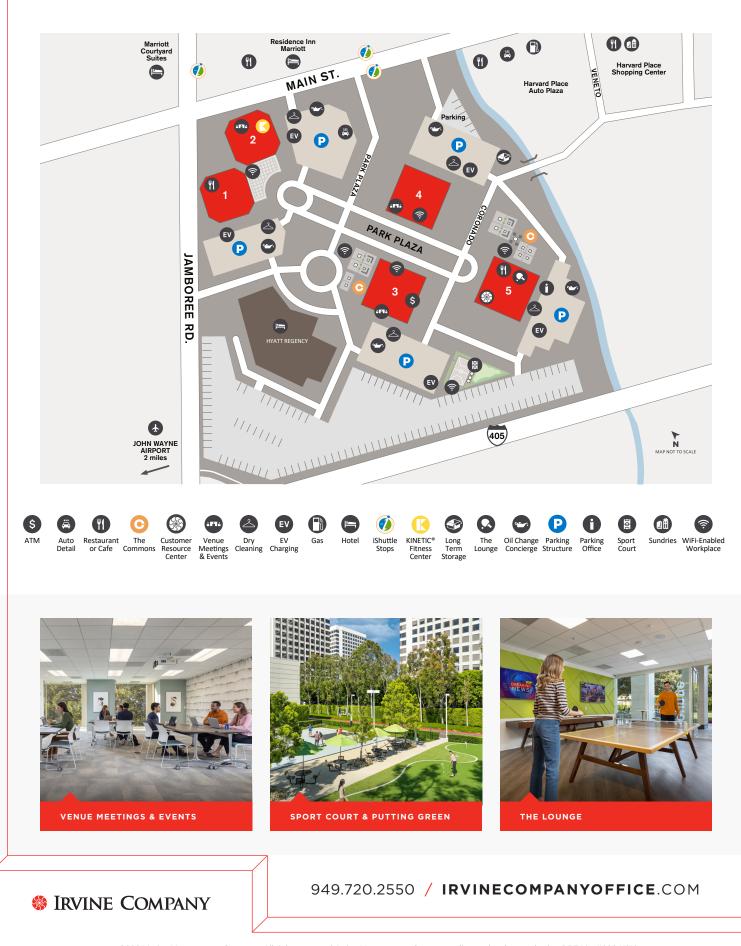

urant — Warehouse 72 and pool (mid 2024)

# // JAMBOREE CENTER





# WORKDAY CONVENIENCES

#### **Customer Resource Center**

Enjoy a worry-free workday with expert teams. 5 Park Plaza, Suite 100. Open: M-F, 8:00 a.m. to 5:00 p.m. 949.253.4500

#### Auto Detailing

They wash, you work. In the parking structure adjacent to 2 Park Plaza. 949.252.0500 EXECONEHOME.COM

#### Chase ATM

Located in 3 Park Plaza, Loggia.

**EV Charging Stations** Locations in each parking structure.

#### Oil Change Concierge

Look for the dedicated Jiffy Lube parking stalls in each parking structure. 949.863.0625

#### The Cleaning Locker

Locations in each parking structure. 949.733.0303 THECLEANINGLOCKER.COM

# / WORK SMART. LIVE WELL.® /

# **AMENITIES**

# JAMBOREE CENTER / 1-5 PARK PLAZA, IRVINE, CA 92614