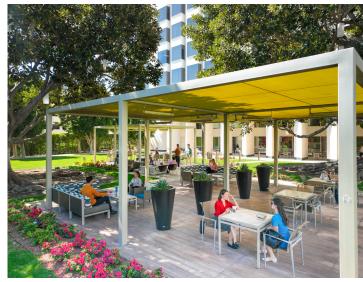

#### **Success Works Here®**

- BOMA award-winning workplace with 1.6M SF of high-rise workspace, premium finishes and dramatic entrance experience
- Signage opportunity with brand exposure to 300K vehicles daily
- Park Bistro: Enjoy hot, made-toorder breakfast and lunch, plus coffee and snacks throughout the day center bring teams together with work-ready collaboration
- Fooda: Commons Coffee and a rotating variety of top-rated restaurants
- KINETIC®: Exclusive fitness center with group classes and mobile app, basketball court and nine-hole putting green
- The Commons: Event-ready outdoor workspace with shaded seating, firepits and video conferencing connectivity

- Venue: Three on-site meeting and event spaces
- Hyatt Regency Irvine featuring 516 redesigned rooms, 56K+ SF of event space and Market for grab & go, Warehouse 72 restaurant and pool (mid 2024)
- Easy access to 405 and 55 freeways, two miles to John Wayne Airport and direct access to iShuttle stops to local transportation stations