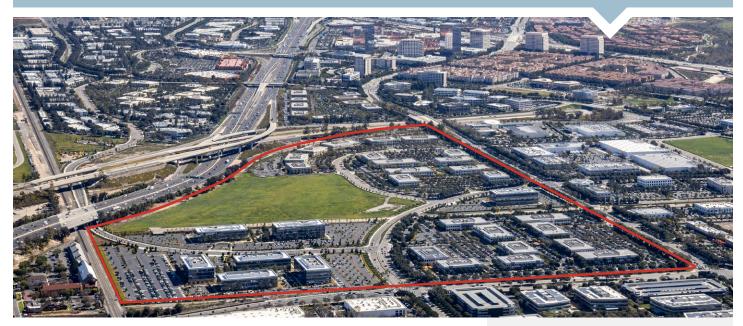

# **Discovery Park**

// ORANGE COUNTY IRVINE SPECTRUM®

#### **Success Works Here®**

- 1.95 million sq. ft of connected workspace across 31 buildings
- Dynamic outdoor workspaces throughout 39 acres include shaded conferencing areas and fully-equipped event-ready space
- Convenient onsite and on-demand dining options featuring Al Fresco and gourmet food trucks
- Access to 130+ restaurants within minutes including neighborhood retail center, <u>Sand Canyon Plaza</u>
- Minutes to 175+ dining and retail options at <u>Irvine Spectrum Center</u>
- Nearby to Tom Fazio-designed 18hole course Oak Creek Golf Club
- Direct access to I-5 and I-405 freeways and SR-133 toll road
- Connected to 21 miles of Mountain to Sea biking and walking trails
- Located in Irvine Spectrum, home to 900 leading companies and visionary startups