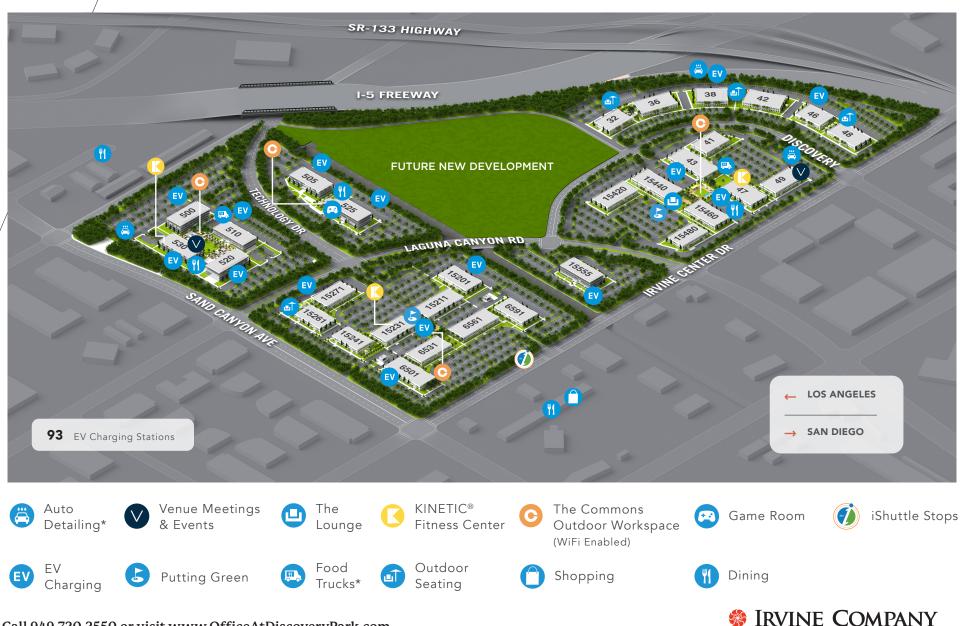

## Site Plan

32-49 DISCOVERY / 6501-6591 IRVINE CENTER DRIVE 15201-15555 LAGUNA CANYON ROAD 500-530 TECHNOLOGY DRIVE IRVINE , CA 92618