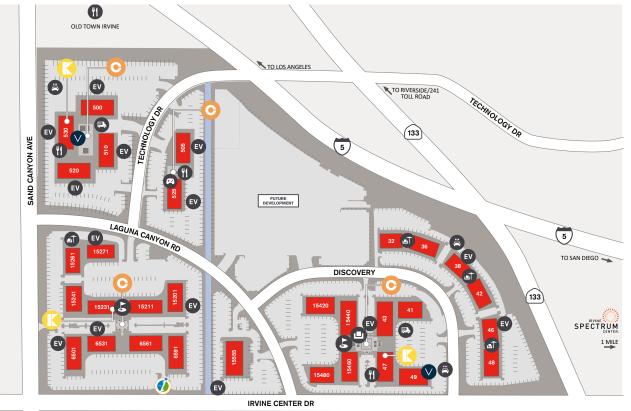

### DISCOVERY PARK / 32-49 DISCOVERY / 6501-6591 IRVINE CENTER DR 15201-15555 LAGUNA CANYON RD / 500-530 TECHNOLOGY DR

1 MILE TO I-405 ₩

The Commons Outdoor Workspace (WiFi Enabled)

\* Locations subject to change.