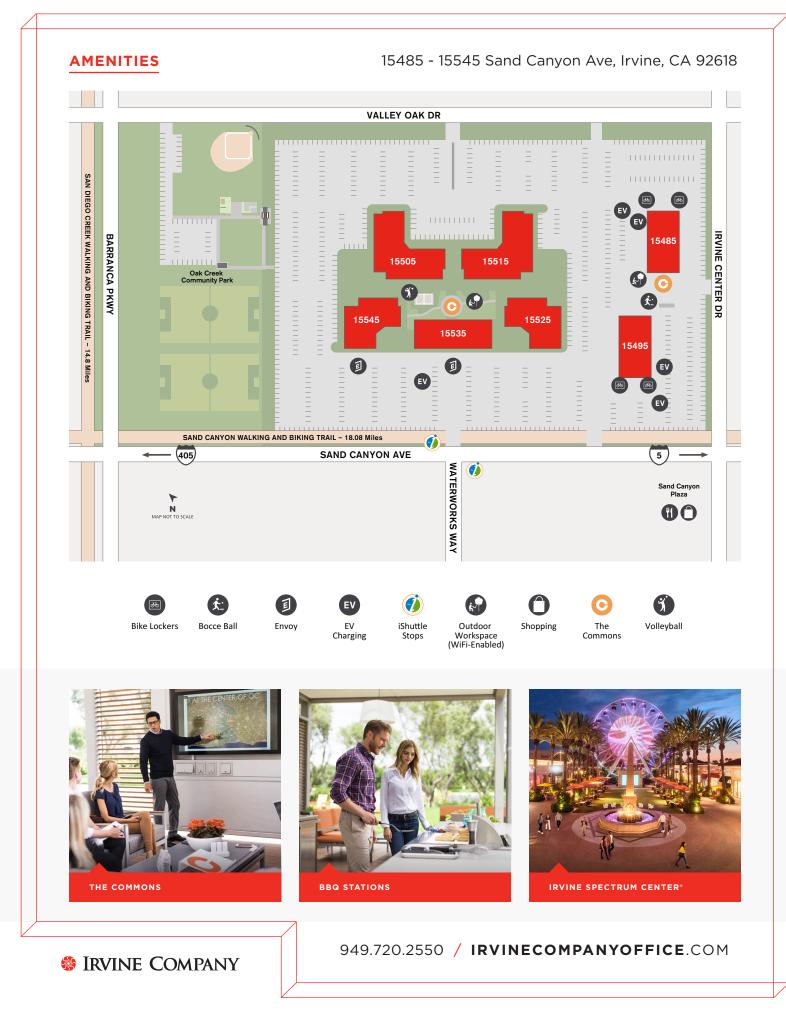

## **PROPERTY HIGHLIGHTS**

#### **The Commons**

Wi-Fi enabled open-air gathering areas with plush soft seating, shade structures, fully-equipped outdoor living room and BBQ to work, meet, dine and relax.

#### **Sports Courts**

Bocce Ball and Volleyball courts located within The Commons at Phase 2.

#### Oak Creek Community Park

Adjacent Oak Creek Community Park featuring lighted soccer fields, baseball diamond and fully-equipped picnic areas.

#### Walking and Biking Trails

Stay active with access to more than 50,000 acres of walking and biking trails through Irvine Spectrum.

#### **EV Charging Stations**

Convenient ChargePoint Level 2 EV charging stations throughout the property.

#### Envoy Electric Vehicles

On-demand electric vehicles located in front of 15535 Sand Canyon. ENVOYTHERE.COM

#### iShuttle

Commute with ease via iShuttle connecting throughout Irvine Spectrum® and to Irvine Station, serving Amtrak and Metrolink.