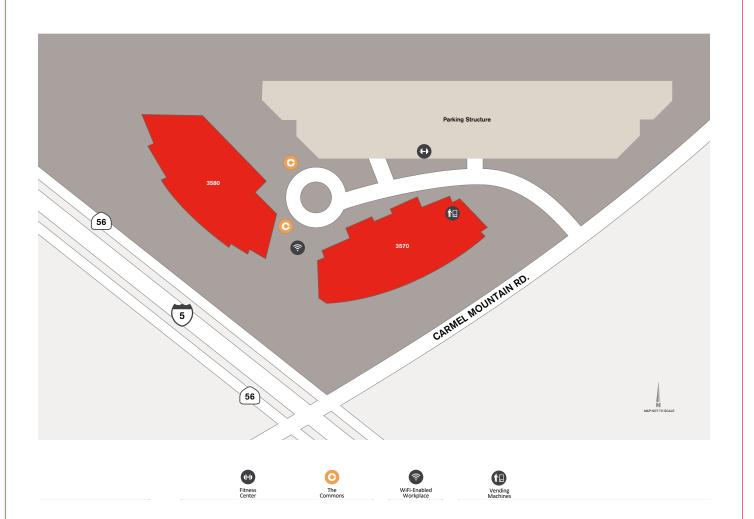

#### The Commons

Connect and collaborate at WiFi-enabled open-air gathering areas with everything needed to work, meet, dine, connect, and relax.