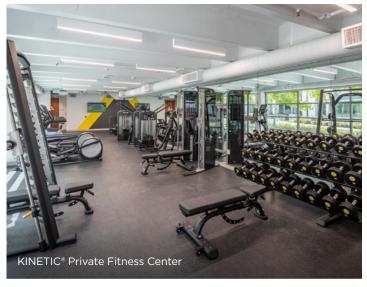

#### Success Works Here®

- Two, four-story buildings with 198K SF of Class A office space featuring functional balconies, patios and sweeping views
- Flexible 25K SF floor plates with floor-to-floor height of 13 ft and finished ceiling height of 9 ft
- Signage opportunities with freeway visibility
- The Commons: WiFi-powered, open-air gathering areas with sweeping views
- KINETIC®: Fully equipped private fitness center with strength and cardio equipment and full-service locker rooms
- Meeting & Event Space: State-ofthe-art conference room with flexible seating for 40 at nearby Irvine Company workplace Paseo Del Mar
- Direct access to the 5 and 805 freeways and 56 freeway bypass;
  20 minutes from San Diego International Airport
- Close proximity to running and biking trails, Torrey Pines Golf Course, Del Mar Fairgrounds, and shopping and dining at Torrey Hills Center and Del Mar Highlands Town Center