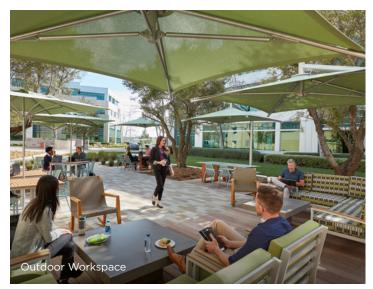

#### Success Works Here®

- Two, four-story buildings with 198K SF of Class A office space featuring functional balconies, patios and sweeping views
- Flexible 25K SF floor plates with floor-to-floor height of 13 ft and finished ceiling height of 9 ft
- Signage opportunities with freeway visibility
- The Commons: WiFi-powered, open-air gathering areas with sweeping views
- KINETIC®: Fully equipped private fitness center with strength and cardio equipment and full-service locker rooms
- Meeting & Event Space: State-ofthe-art conference room with flexible seating for 40 at nearby Irvine Company workplace Paseo Del Mar
- Direct access to the 5 and 805 freeways and 56 freeway bypass;
  20 minutes from San Diego International Airport
- Close proximity to running and biking trails, Torrey Pines Golf Course, Del Mar Fairgrounds, and shopping and dining at Torrey Hills Center and Del Mar Highlands Town Center

### **Inspiration in Full View**

Open-air spaces with sweeping views foster an atmosphere of abundance, establishing a centerpiece of creative ground where bright ideas flourish.