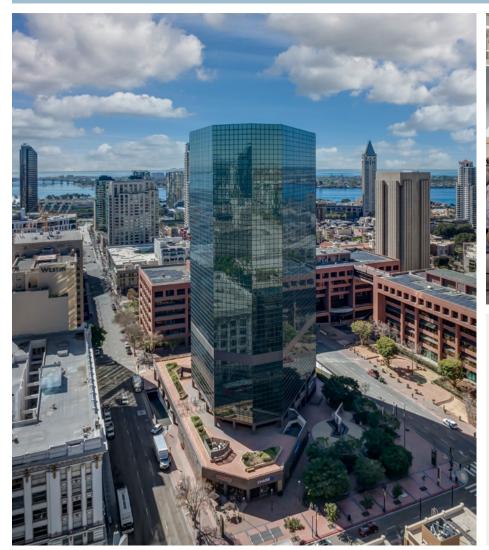

# 101 West Broadway

// SAN DIEGO 101 WEST BROADWAY

#### Success Works Here®

- Centrally located downtown highrise with 400K+ SF of premium workspace
- 24-hour staffed lobby, parking escorts, rapid-response maintenance
- Meetings and Events Space:
   Room for up to 50 attendees with video conferencing, a catering kitchen and water views
- KINETIC®: Private fitness center with top-of-the-line equipment and locker rooms
- On-site dining at Copa Vida and Chipotle Mexican Grill, bike storage, convenience store, EV charging stations, full-service banking and underground garage
- Enjoy double the amenities with access to neighboring 225 Broadway, including outdoor workspace
- Direct access to the MTS Rapid Transit Line; minutes from San Diego's main trolley station, Amtrak, Coaster; near the 5 and 163 freeways and highway 94
- Walkable access to the Gaslamp Quarter, Petco Park, the Financial District and the San Diego Waterfront