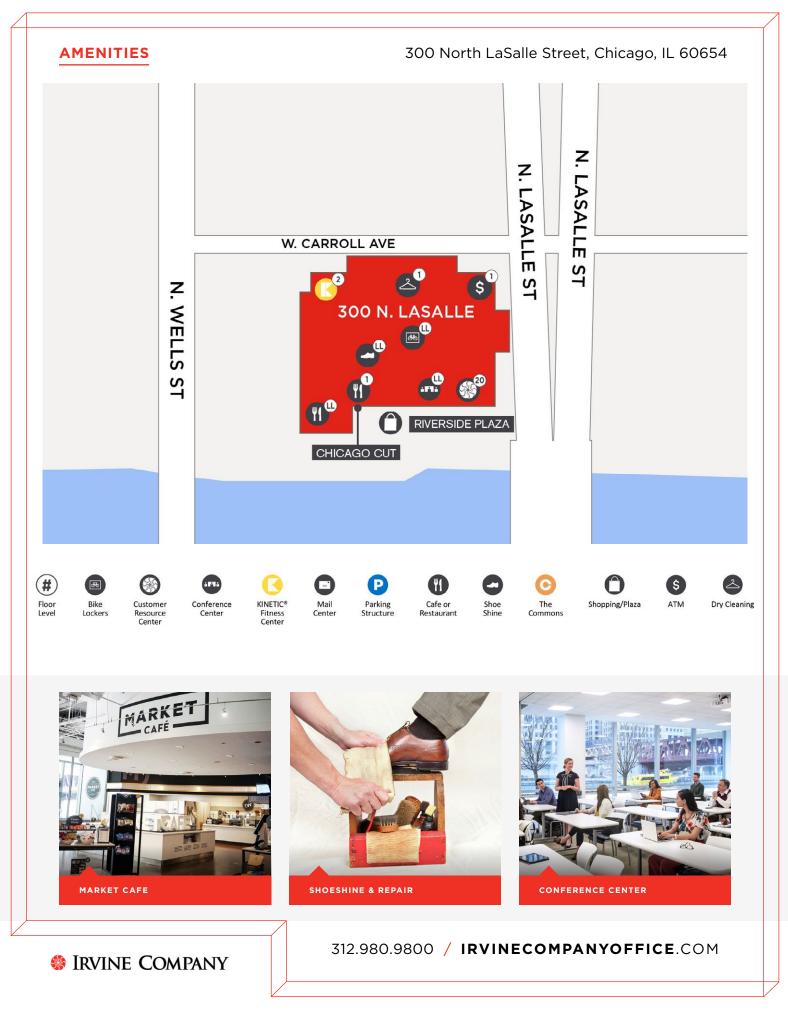

### Chicago Cut Steakhouse

A stylish, modern steakhouse overlooking the river. This is the perfect setting for a white-table business lunch, dinner or drinks after work. Open: M - F, 11:00 a.m. - 10:00 p.m., Sa, 4:00 p.m. - 11:00 p.m. 312.329.1800 CHICAGOCUTSTEAKHOUSE.COM

#### Market Cafe

Fresh coffee, drinks and snacks. Enjoy a Yogurt Parfait Bar from 8:00 a.m. -10:30 a.m and a Signature Salad Bar from 11:00 a.m. - 1:00 p.m. Open: M - F, 8:00 a.m. - 2:00 p.m. Grab-and-Go: 24/7

## KINETIC<sup>®</sup> Fitness Center Located on Floor 2

The 5,481-sq ft Fitness Center offers a complete line of cardio and strength training equipment with fully appointed locker rooms. Open: 24/7 312.379.6400

## **Conference Center**

Located on Lower Level 1 5,249-sq ft of versatile meeting and event space with spectacular river views and direct access to an outdoor plaza. Availability on a first come, first served basis through the Angus portal.

## **Riverside Plaza**

Connect in a dynamic, open-air gathering area that brings the entire workplace community together in a social, creative and inspiring environment.

## **Customer Resource Center**

Located at 300 North LaSalle, Suite 2075 Open: M - F, 8:00 a.m. to 5:00 p.m. reception@300northlasalle.com 312.379.6400

## **ATM & Banking Services**

Located in the lobby, to the right of the security desk.

## Indoor Bicycle Parking

Lower Level 1 Hallway, North Side of the building.

#### Shoeshine & Repair Lower Level 1 under the escalator

WorkLife

WorkLife is your single source for updates, exclusive events and deals. Sign up at: ICOWORKLIFE.COM