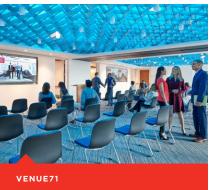

#### Venue71

Located on the 22nd Floor Features cutting-edge technology, flexible seating for up to 150 people and a modern design.

\*Reservation required. Email Concierge to reserve.

Open: M - F, 8:00 a.m. - 5:00 p.m.