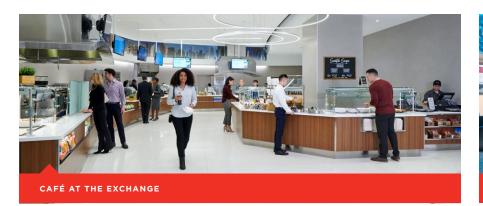

## Café at The Exchange

Located on the 2nd Floor Rotating culinary stations serving breakfast, lunch and barista-made beverages to complement your meal. Breakfast: M - F, 7:00 a.m. - 9:30 a.m. Lunch: M - F, 11:00 a.m. - 1:30 p.m. 312.849.5900