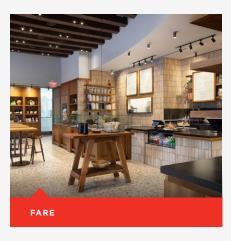

#### FARE

Located on the 1st Floor, Entrance on Franklin St., off the Franklin lobby. Featuring whole foods and bright flavors in a variety of seasonal and sustainable menu items.

Open: M - F, 7:00 a.m. - 3:00 p.m. FOODBYFARE.COM