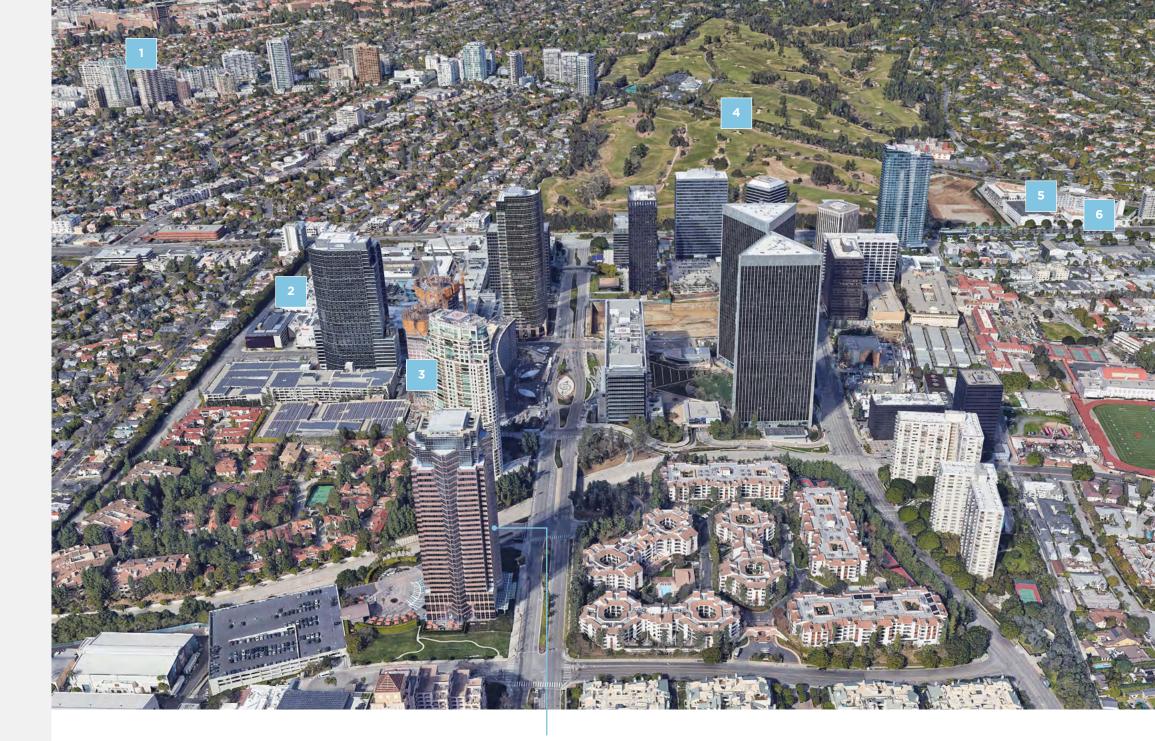

# CENTRAL CENTURY CITY

## BE IN A LOCATION TALENT LOVES

Enjoy easy access to Olympic Boulevard and I-405 for seamless connection to Westfield Century City, downtown LA, Santa Monica coast, San Fernando Valley and South Bay cities.

- Beverly Hilton
- The Fairmont
- Waldorf Astoria

2121

AVENUE OF THE STARS

- 1. UCLA CAMPUS
- 2. WESTFIELD CENTURY CITY
- 3. THE FAIRMONT CENTURY CITY
- 4. LOS ANGELES COUNTRY CLUB
- 5. BEVERLY HILTON
- 6. WALDORF ASTORIA