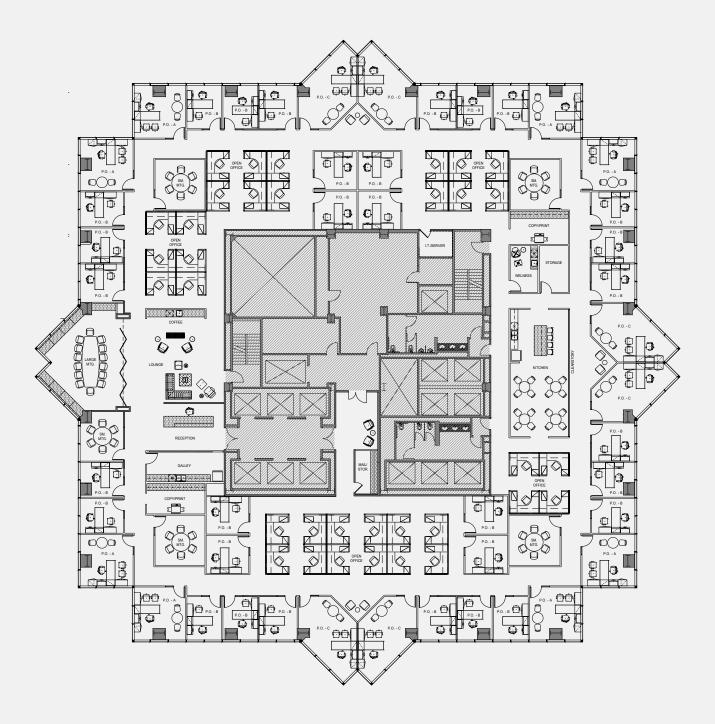

## TRADITIONAL

**46 OFFICE SPACES** 

35 WORK STATIONS

6 CONFERENCE ROOMS

2 COLLABORATION SPACES

#### HYPOTHETICAL FLOOR PLAN: