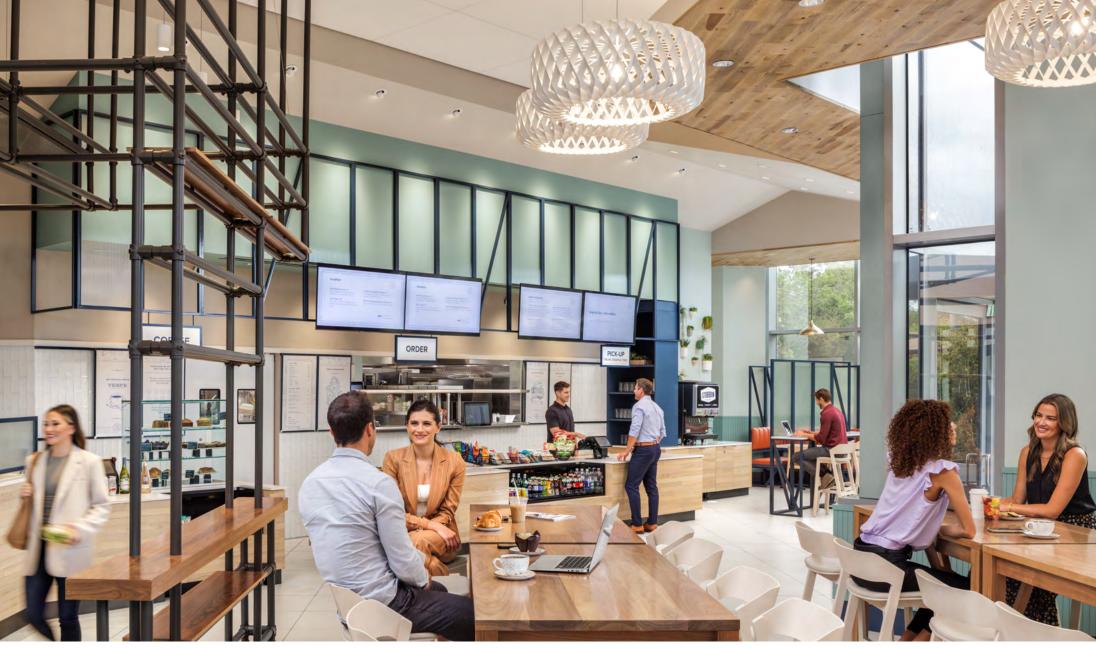

#### PACIFIC KITCHEN

Indoor-outdoor dining and seating areas,
made-to-order coastal California cuisine,
beer & wine, and craft coffee.