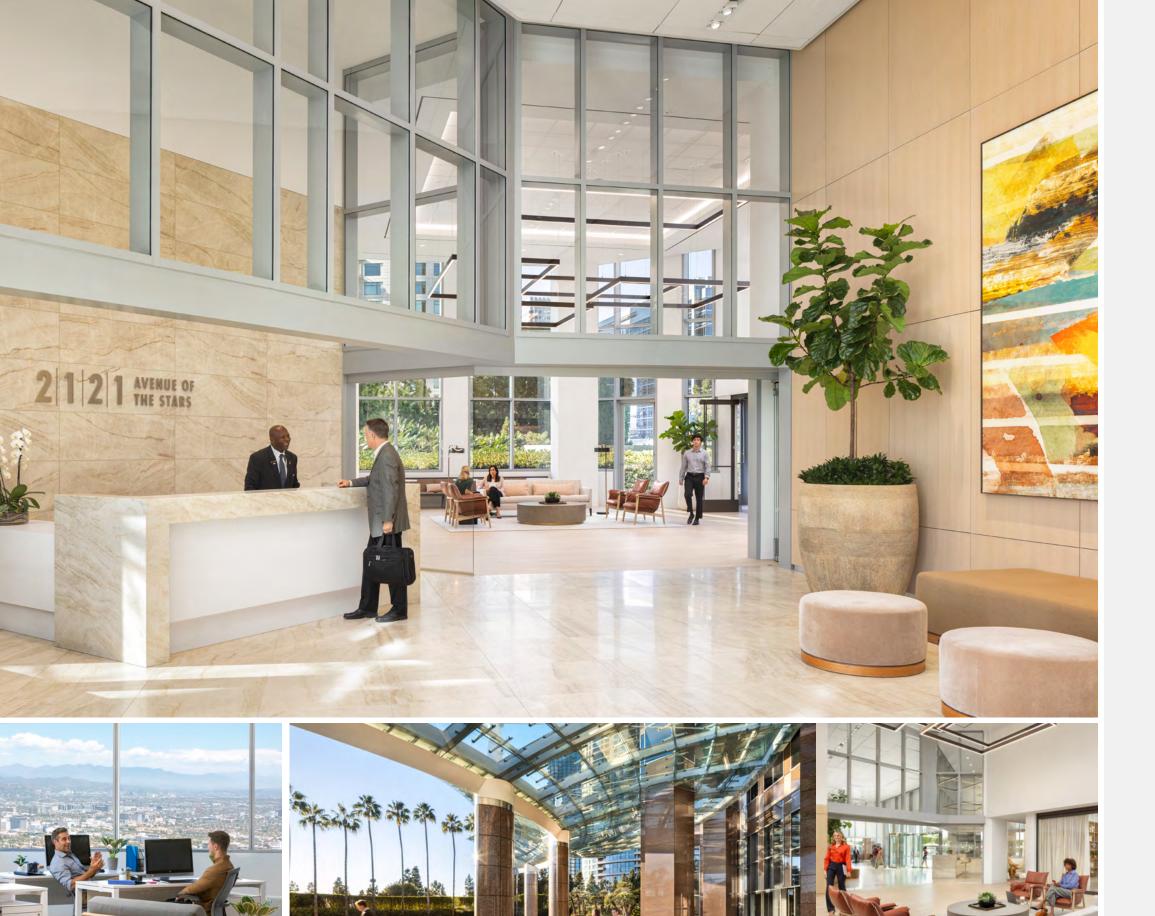

#### IMPRESSIVE ARRIVAL EXPERIENCE

An elegant entryway with valet parking and beautifully appointed lobby set the tone for success.

#### ICONIC ARCHITECTURE

The last building designed by celebrated architect William L. Pereira features an elegant red granite and glass exterior and a two-story, barrel-vaulted lobby.