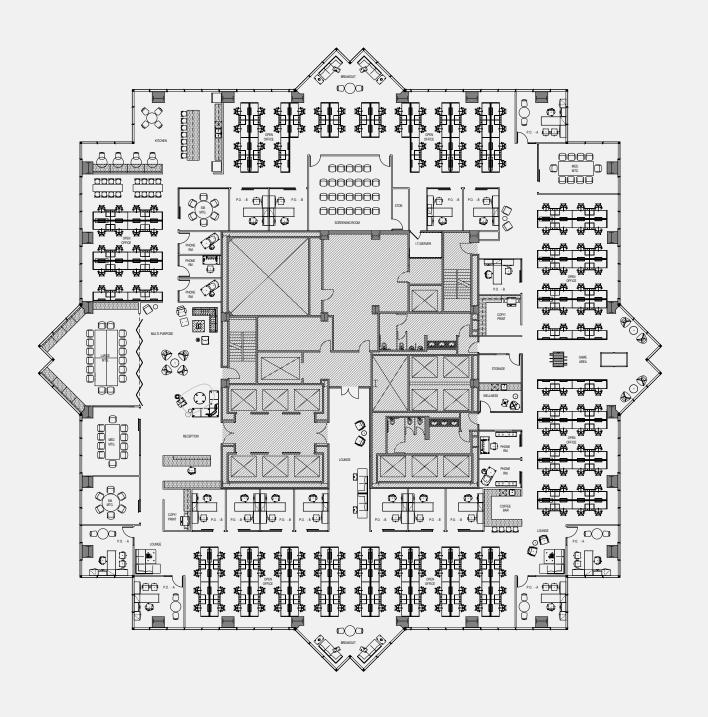

## CREATIVE

17 OFFICE SPACES

92 WORK STATIONS

5 CONFERENCE ROOMS12 COLLABORATION SPACES

#### HYPOTHETICAL FLOOR PLAN: