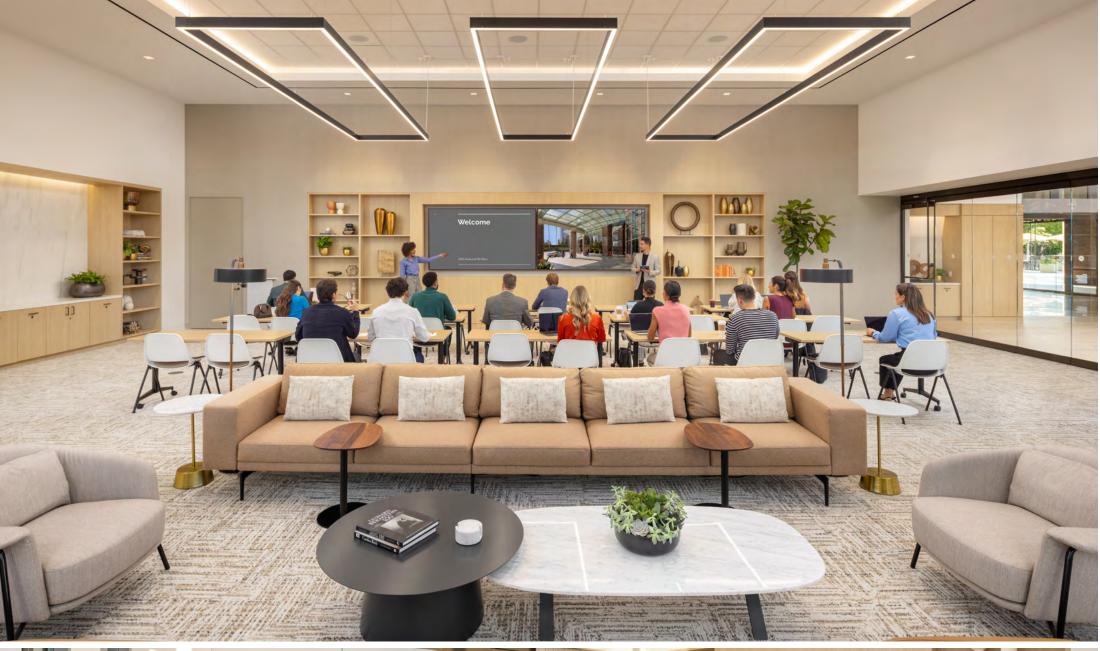

# MARKET-EXCLUSIVE MEETINGS & EVENTS VENUE

A new hospitality-inspired meetings and events space enhances meetings of any size, in-person or virtually.

- Spacious pre-function lounge
- Executive boardroom, seats
   up to 24 people
- Versatile multi-purpose room
  - ~ Lounge layout, seats up to 45 people
  - ~ Classroom layout, seats up to 46 people
  - ~ Auditorium layout, seats up to 112 people
- Plug-and-play technology
- Private phone rooms
- Catering space