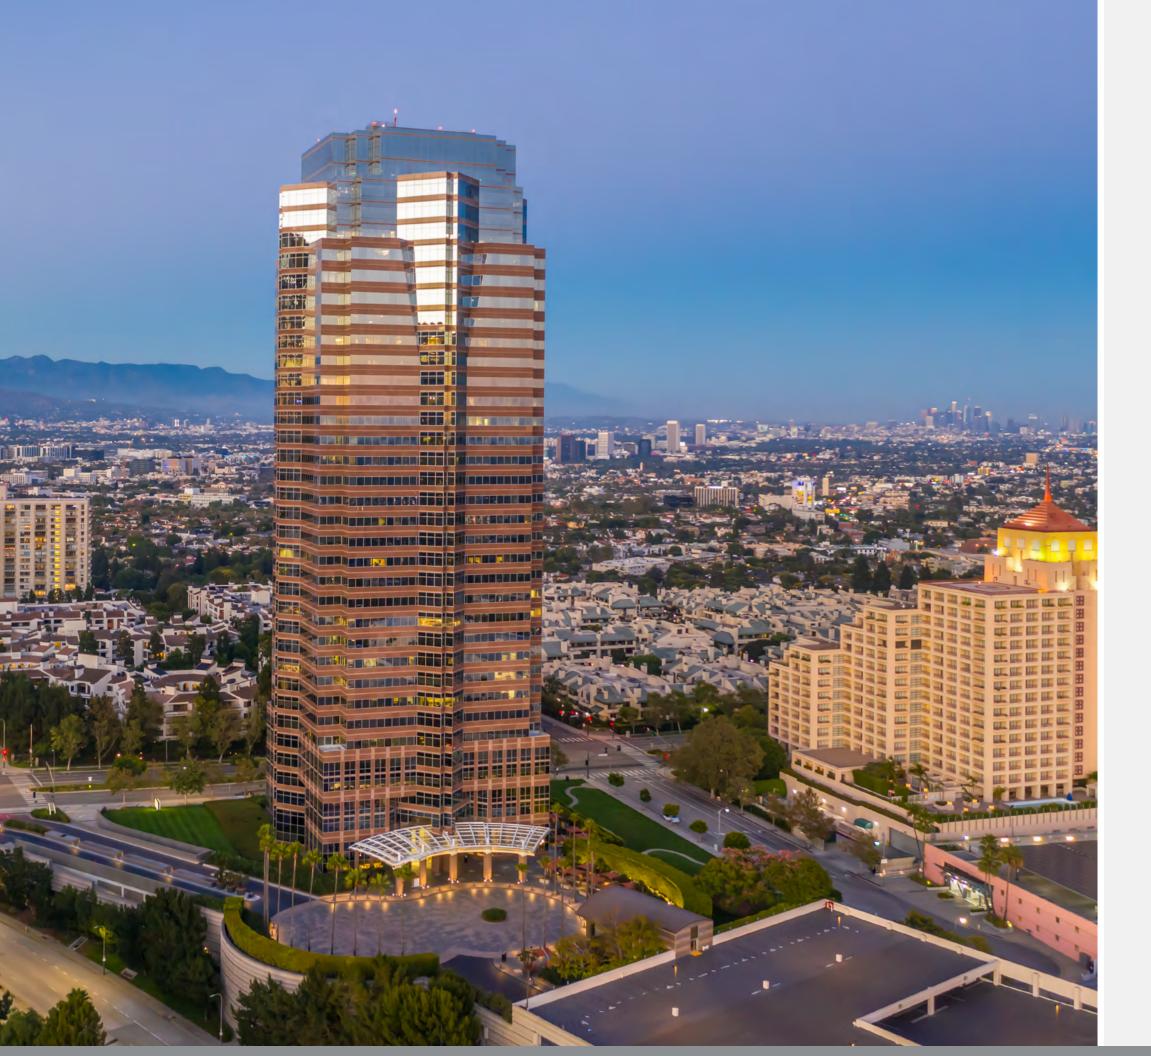

# DISTINGUISHED ADDRESS

#### ICONIC ARCHITECTURE

The last building designed by celebrated architect William L. Pereira features an elegant red granite and glass exterior and a two-story, barrel-vaulted lobby.