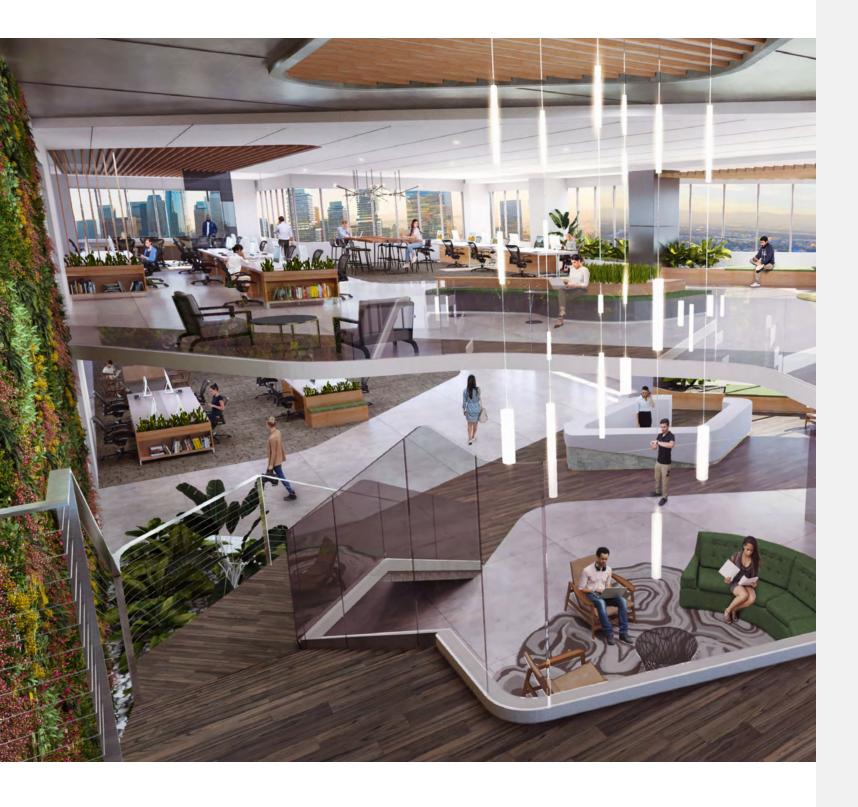

# MARKET-EXCLUSIVE MEETINGS & EVENTS VENUE

A new hospitality-inspired meetings and events space enhances meetings of any size, in-person or virtually.

- Spacious pre-function lounge
- Executive boardroom, seats
   up to 24 people
- Versatile multi-purpose room
  - ~ Lounge layout, seats up to 45 people
  - ~ Classroom layout, seats up to 46 people
  - ~ Auditorium layout, seats up to 112 people
- Plug-and-play technology
- Private phone rooms
- Catering space

## ENGAGING AMENITIES

Destination-worthy spaces for work, play and wellness.