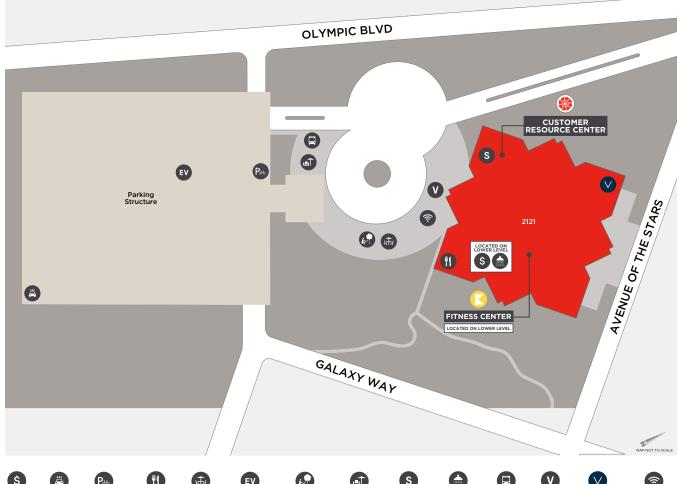

#### **ATM**

20th Century Fox Credit Union located on the lower level.

#### **Auto Detailing & Car Wash**

Full-service detailing and hand car washes in the parking structure on the P-1 level. 818.590.2050

#### **EV Charging**

Available on the P-5 level of the parking structure.

### **Customer Resource Center**

Open: M-F, 8:00 a.m. to 5:00 p.m. 310.551.2500