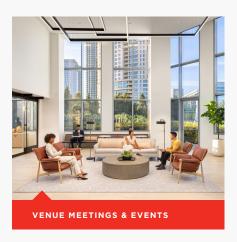

#### **Venue Meetings & Events**

A transformed venue will feature a spacious pre-function lounge, boardroom and versatile multi-purpose space-all with floor-to-ceiling windows with panoramic views.