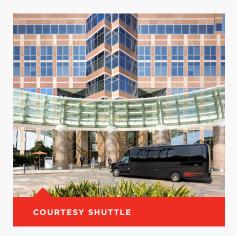

#### **Shuttle Service**

Enjoy a complimentary ride to Westfield Century City and back, departing every 15 minutes. Download the Ride Systems app for real-time shuttle tracking.