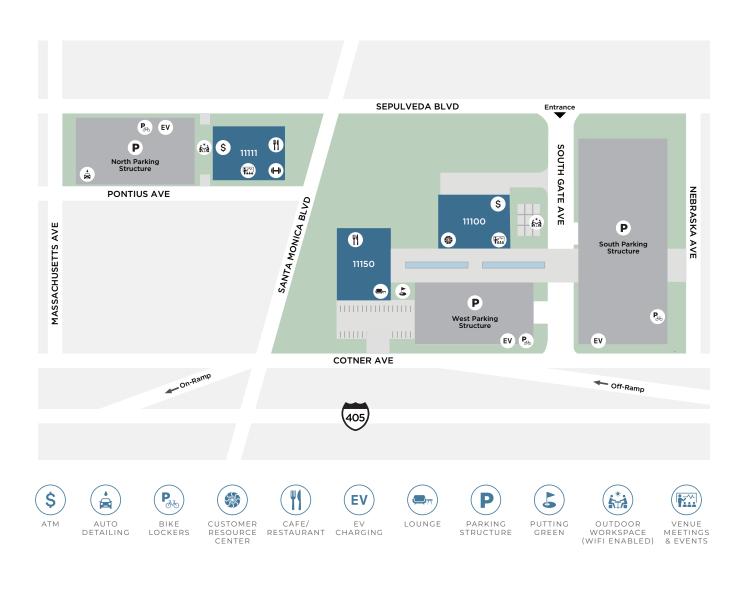

## **Customer Resource Center**

11100 Santa Monica Blvd, Suite 100 Open: M-F, 8:00 a.m. to 5:00 p.m. 310.477.9899

PACIFIC KITCHEN

#### **EV** Charging

Convenient ChargePoint Level 2 EV charging stations located within all parking structures. Contact ACE Parking, 310.473.0319, to register your account.

## **Bike Racks**

Located within all 3 parking structures.

#### Convenient Car Wash

11111 Santa Monica Blvd, Located on the top level of the parking structure. Call or text 818.974.9186 for service and availability.

#### ATM

11100 & 11111 Santa Monica Blvd.

VENUE MEETINGS & EVENTS

KINETIC

THE LOUNGE

310.477.9899 | IRVINECOMPANYOFFICE.COM