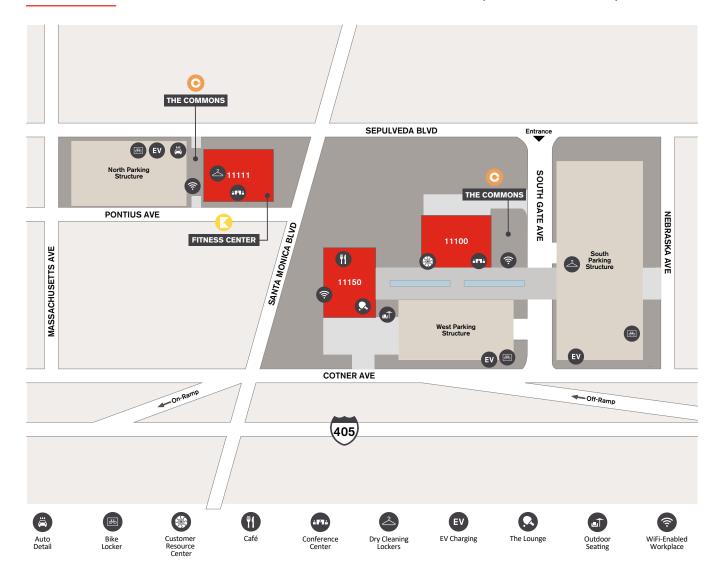

#### **Pacific Kitchen**

Fresh made-to-order coastal California cuisine. 11150 Santa Monica Blvd, Suite 100

# **KINETIC®**

Get active at an exclusive state-of-the-art fitness center equipped with the latest cardio and Precor strength machines, and onsite locker rooms.

Located at 11111 Santa Monica Blvd, Suite 140. Open: M-F, 5:00 a.m. to 10:00 p.m.

# **The Commons**

Connect and collaborate at WiFi-enabled open-air gathering areas adjacent to the 11100 & 11111 Santa Monica Blvd buildings.

# The Lounge

Host small events or team-building activities at The Lounge and enjoy a big screen TV and a pool table. 11150 Santa Monica Blvd, Suite 120 Open: M-F, 8:00 a.m. to 6:00 p.m.

# **Meetings and Events**

Host your next team meeting or training at the conference centers located at 11100 Santa Monica Blvd, Suite 150 & 11111 Santa Monica Blvd, Suite 210. Open: M-F, 8:00 a.m. to 5:00 p.m.

#### **Customer Resource Center**

11100 Santa Monica Blvd, Suite 100 Open: M-F, 8:00 a.m. to 5:00 p.m.

#### **EV Charging Stations**

Convenient ChargePoint Level 2 EV charging stations located within all parking structures. Contact ACE Parking, 310.473.0319, to register your account.

#### **Dry Cleaning Lockers**

Located on Level 2 of the South Parking Structure near the elevators, a secondary location is available at the mailboxes at 11111 Santa Monica Blvd. Please call or text 323.810.8265 for information regarding services and availability.

#### **Bike Racks**

Located within all 3 parking structures.

#### **Convenient Car Wash**

11111 Santa Monica Blvd, Located on the top level of the parking structure. Call or text 818.974.9186 for service and availability.

#### ATM

11100 & 11111 Santa Monica Blvd.