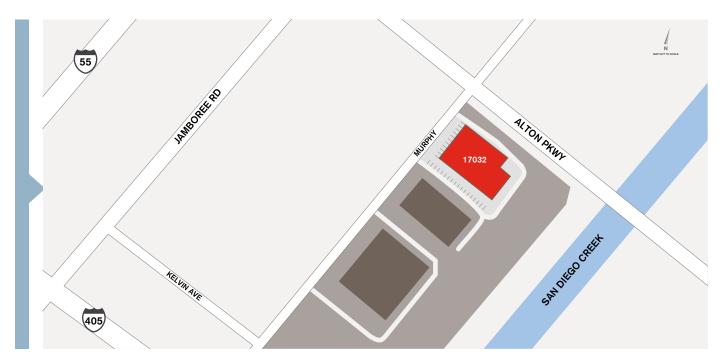

# think bigger 17032 MURPHY, IRVINE 21,528 SQ. FT.

Experience 17032 Murphy Avenue, a freestanding office and warehouse building with a great corner location in the heart of the Irvine business complex. Building top or monument signage available. Easy access to the 405 and 55 freeways and convenient surface parking just minutes from John Wayne Airport.

# **SITE PLAN**

Every square-foot offers more value for your investment in an exceptional workplace worthy of your brand.

Attract and engage top talent with easier communities, plus direct access to John Wayne Airport.