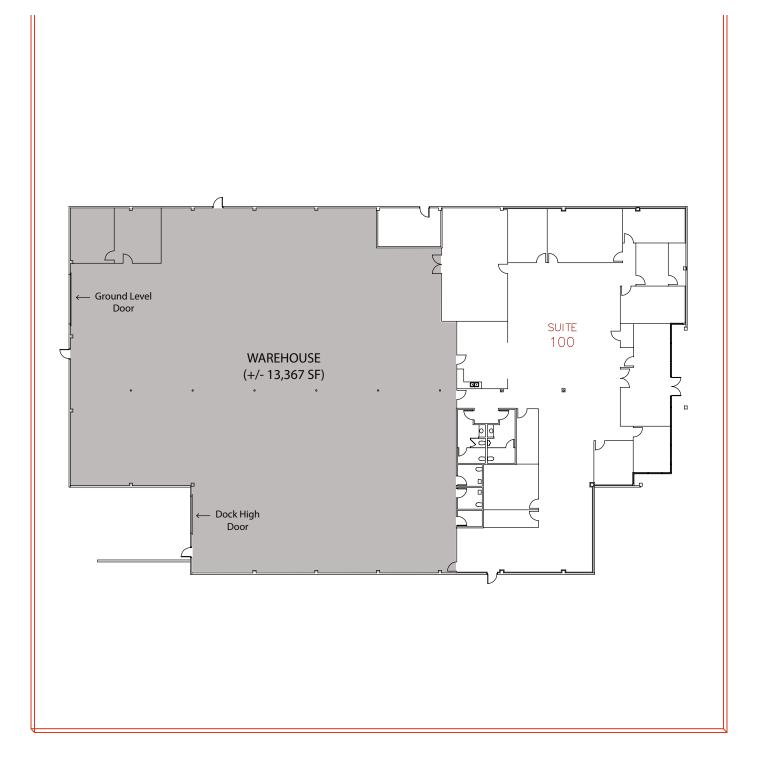

• Office: 8,161 sq. ft.

• Warehouse: 13,367 sq. ft.

• Parking: 1.81:1,000 sq. ft.

• Warehouse Clearance: ± 22'

• Truck Loading:

One (1) dock-high doorOne (1) ground-level door

# **SITE PLAN**

Every square-foot offers more value for your investment in an exceptional workplace worthy of your brand.

Attract and engage top talent with easier communities, plus direct access to John Wayne Airport.