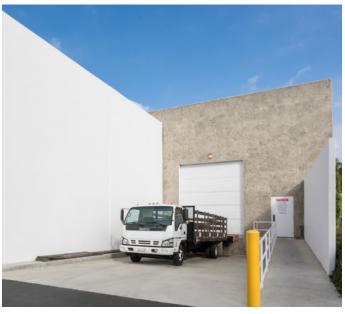

• Office: 8,161 sq. ft.

• Warehouse: 13,367 sq. ft.

• Parking: 1.81:1,000 sq. ft.

• Warehouse Clearance: ± 22'

• Truck Loading:

One (1) dock-high doorOne (1) ground-level door