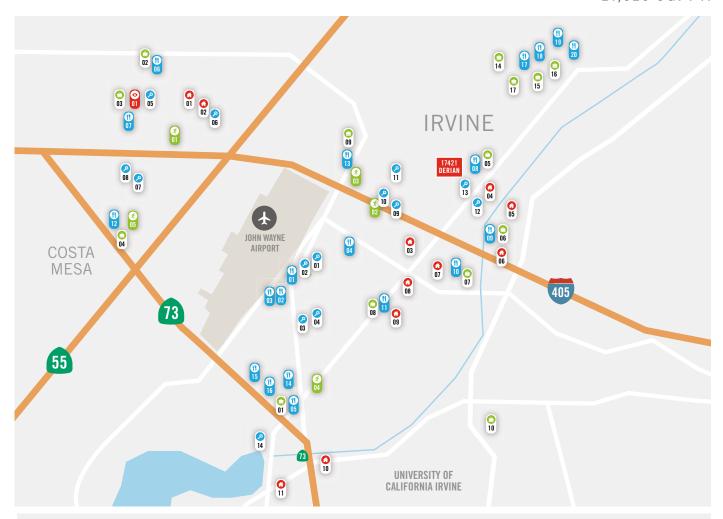

# **POPULAR IN THE AREA**

- 01 Bistango
- 02 Bosscat Kitchen & Libations
- 03 Ten Asian Bistro
- 04 Trade Food Hall
- 05 Back Bay Court
- 06 Bristol Center 07 South Coast Plaza
- 08 Diamond Jamboree
- 09 Harvard Place10 Park Place
- 11 Jamboree Promenade
- 11 Jamboree Promena12 The LAB Anti-Mall
- 13 The Square
- 14 II Barone Ristorante
- 15 Juliette Kitchen & Bar
- 16 MOULIN
- 17 Portola Coffee Roasters18 The Winery Restaurant & Wine Bar
- 19 Lucille's Smokehouse
- 20 Whole Foods Market

## ○ SHOP

- 01 Back Bay Court
- 02 Bristol Center
- 03 South Coast Plaza
- 04 The LAB Anti-Mall
- 05 Diamond Jamboree 06 Harvard Place
- 07 Park Place
- 08 Jamboree Promenade
- 09 The Square10 University Town Center
- 11 Fashion Island
- 12 Whole Foods Market
- 13 Bristol Farms
- 14 Von Karman Plaza
- 15 Target
- 16 Costco 17 The District

#### STAY

- 01 Atrium Hotel
- 02 Hilton Irvine
- 03 Renaissance Hotel
- **04** Extended Stay America
- 05 The Westin South Coast Plaza
- 06 Costa Mesa Marriott
- 07 Hilton Costa Mesa
- 08 Crowne Plaza Costa Mesa
- 09 Hilton Garden Inn
- 10 Sonesta
- 11 Embassy Suites by Hilton
- 12 Residence Inn by Marriott
- 13 Courtyard by Marriott 14 Marriott Bayview

## SEE

**01** Segerstrom Center for the Arts

#### LIVE

- 01 3400 Avenue of the Arts
- 02 The Enclave at South Coast
- 03 Central Park West Apartments04 Camden Main & Jamboree Apartments
- 05 San Marco Apartment Homes
- 06 Villa Coronado Apartment Homes
- 07 Park Place Apartment Homes
- 08 Villa Siena Apartment Homes09 Toscana Apartments
- 10 Baypointe Apartment Homes
- 11 Newport North Apartment Homes

#### **MORKOUT**

- 01 24 Hour Fitness
- **02** 24 Hour Fitness
- 03 Equinox Orange County
- **04** Equinox Newport Beach
- 05 The Camp