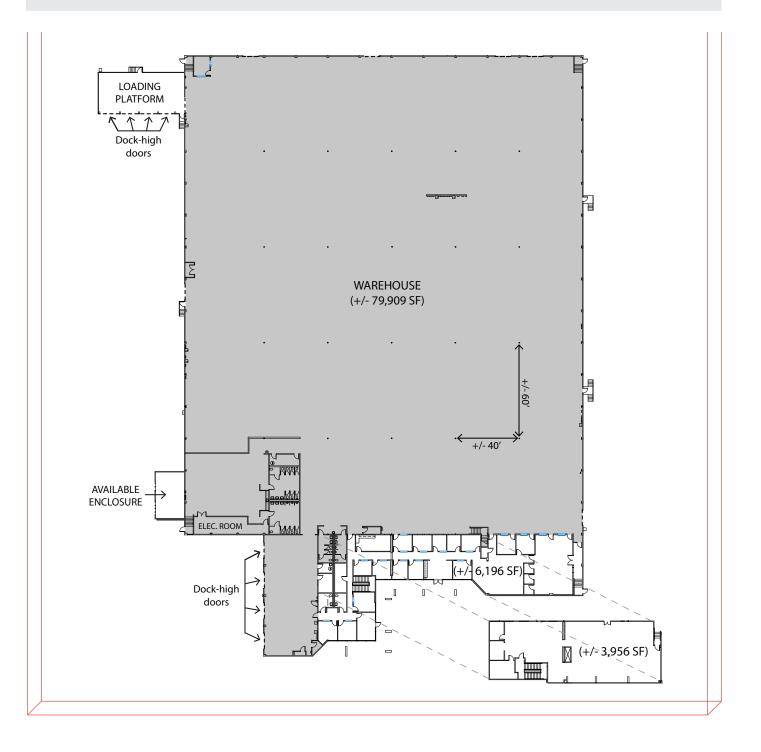

### specifications

- First Floor Office:
  - Office Space: 6,196 sq. ft.
  - Warehouse: 79,909 sq. ft.
  - Mezzanine Office: 3,956 sq. ft.
- Truck Loading:
  - Eight (8) Dock High Doors
- Parking: 1.55: 1,000 sq. ft.

- Electrical:
  - One 1,200 AMP Service
  - One 2,000 AMP Service
  - Both at 277/480 Volts
- Warehouse Clearance: ± 27'
- Column Spacing: 60' x 40'
- · Fully Sprinklered

## site plan