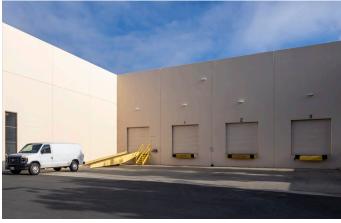

# think bigger

Experience **17421 Derian**, an ideal choice for manufacturing or distribution. Offers building top signage, abundant surface parking and convenient access to dining and retail amenities.

### specifications

- First Floor Office:
  - Office Space: 6,196 sq. ft.
  - Warehouse: 79,909 sq. ft.
  - Mezzanine Office: 3,956 sq. ft.
- Truck Loading:
  - Eight (8) Dock High Doors
- Parking: 1.55: 1,000 sq. ft.

- Electrical:
  - One 1,200 AMP Service
  - One 2,000 AMP Service
  - Both at 277/480 Volts
- Warehouse Clearance: ± 27'
- Column Spacing: 60' x 40'
- · Fully Sprinklered