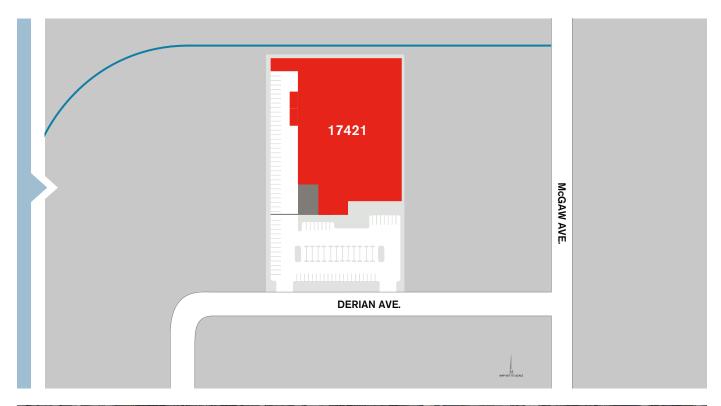

# think bigger



Experience **17421 Derian**, an ideal choice for manufacturing or distribution. Offers building top signage, abundant surface parking and convenient access to dining and retail amenities.



### specifications

- First Floor Office:
  - Office Space: 6,196 sq. ft.
  - Warehouse: 79,909 sq. ft.
  - Mezzanine Office: 3,956 sq. ft.
- Truck Loading:
  - Eight (8) Dock High Doors
- Parking: 1.55: 1,000 sq. ft.

- Electrical:
  - One 1,200 AMP Service
  - One 2,000 AMP Service
  - Both at 277/480 Volts
- Warehouse Clearance: ± 27'
- Column Spacing: 60' x 40'
- · Fully Sprinklered



## site plan











#### **POPULAR IN THE AREA**



- 01 Bistango
- Bosscat Kitchen & Libations
- 03 Ten Asian Bistro
- Trade Food Hall
- 05 Back Bay Court
- 06 Bristol Center
- 07 South Coast Plaza
- Diamond Jamboree
- 10
- Jamboree Promenade
- The LAB Anti-Mall
- 13 The Square
- 14 II Barone Ristorante
- 15 Juliette Kitchen & Bar
- MOULIN
- Portola Coffee Roasters
- The Winery Restaurant & Wine Bar
- 19 Lucille's Smokehouse

#### SHOP

- Back Bay Court
- Bristol Center
- The LAB Anti-Mall
- Diamond Jamboree
- Harvard Place
- Park Place
- Jamboree Promenade
- The Square
- University Town Center
- Bristol Farms
- Von Karman Plaza
- 15 Target
- 16 Costco 17 The District

#### 🥦 STAY

- 01 Atrium Hotel
- Hilton Irvine
- Renaissance Hotel
- Extended Stay America
- The Westin South Coast Plaza
- Costa M