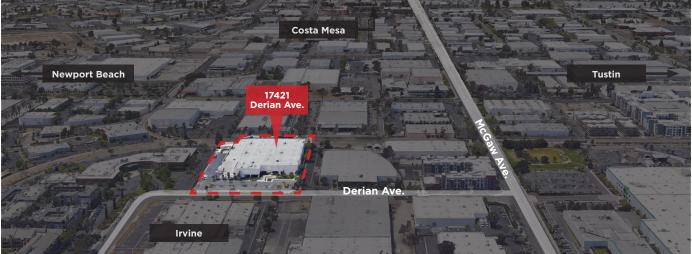

# think bigger

Experience **17421 Derian**, an ideal choice for manufacturing or distribution. Offers building top signage, abundant surface parking and convenient access to dining and retail amenities.