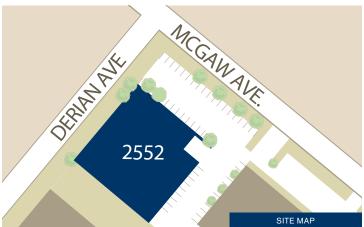

FREESTANDING INDUSTRIAL BUILDING SUITABLE FOR OFFICE AND WAREHOUSE USE

PRIME IRVINE BUSINESS COMPLEX LOCATION

**BUILDING TOP SIGNAGE FRONTING MCGAW** 

EASY ACCESS TO THE 405, 55 FREEWAYS AND 73 TOLL ROAD

WITHIN WALKING DISTANCE TO A VARIETY OF SHOPPING AND DINING OPTIONS

AMPLE AND CONVENIENT SURFACE PARKING

## **2552 MCGAW**

35,988 Square Feet Available

## **2552 MCGAW**

35,988 Square Feet Available







## **FEATURES**

• Office: 5,221 sq. ft.

• Warehouse: 30,767 sq. ft.

Truck Loading:

• Four (4) dock-high doors

• Parking: 1.5/1,000 sq. ft.

• Electrical: 1,200 AMPS, 277/480 volts

• Warehouse Clearance: +/- 20'

• Sprinkler System .19 GPM/1,500 sq. ft.

• Column Spacing: +/- 64'x20'





IRVINECOMPANYOFFICE.COM
FOR LEASING INFORMATION, CONTACT SUE LYLE
949.720.2668 | SLYLE@IRVINECOMPANY.COM
LIC. 01057248

Premier Environments Where Your Business Can Prosper
A commitment to long-term ownership, the highest standards
of service and the opportunity to move and expand within our
diverse portfolio are just a few of the reasons to lease with
Irvine Company Office Properties.