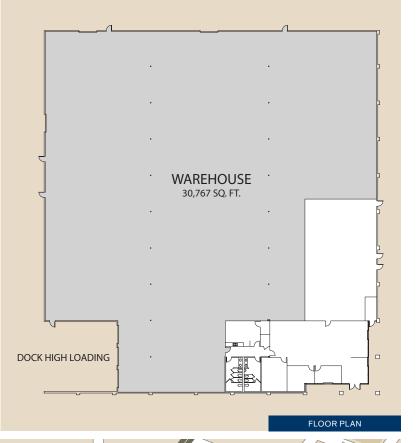

## **FEATURES**

• Office: 5,221 sq. ft.

• Warehouse: 30,767 sq. ft.

Truck Loading:

• Four (4) dock-high doors

• Parking: 1.5/1,000 sq. ft.

• Electrical: 1,200 AMPS, 277/480 volts

• Warehouse Clearance: +/- 20'

• Sprinkler System .19 GPM/1,500 sq. ft.

• Column Spacing: +/- 64'x20'

IRVINECOMPANYOFFICE.COM
FOR LEASING INFORMATION, CONTACT SUE LYLE
949.720.2668 | SLYLE@IRVINECOMPANY.COM
LIC. 01057248

Premier Environments Where Your Business Can Prosper
A commitment to long-term ownership, the highest standards
of service and the opportunity to move and expand within our
diverse portfolio are just a few of the reasons to lease with
Irvine Company Office Properties.