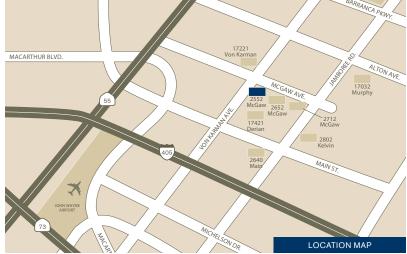

FREESTANDING INDUSTRIAL BUILDING SUITABLE FOR OFFICE AND WAREHOUSE USE

PRIME IRVINE BUSINESS COMPLEX LOCATION

**BUILDING TOP SIGNAGE FRONTING MCGAW** 

EASY ACCESS TO THE 405, 55 FREEWAYS AND 73 TOLL ROAD