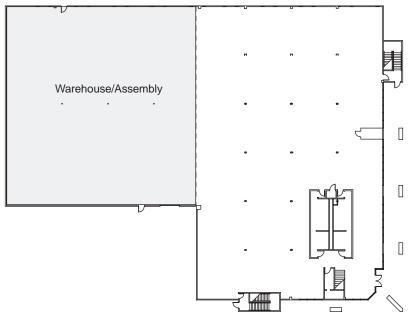

### FIRST FLOOR

### **BUILDING FEATURES**

- 100% air conditioned
- Office/Warehouse/Assembly: Approximately 32,844 square feet of office space Approximately 10,632 square feet of Warehouse/Assembly space
- Warehouse Clearance: 13'
- Truck Loading: One (1) 10' x 12' ground-level door
- Parking: 144 stalls
- Fire Sprinklers: .16 GPM/1,500 square feet
- Electrical: 800 AMPS