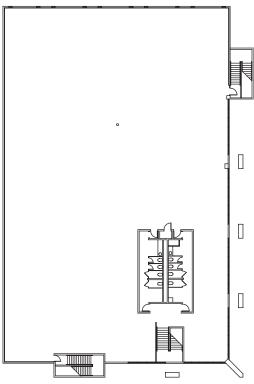

# 2652 McGaw Irvine, California

43,476 SQUARE FEET AVAILABLE



### **PROJECT FEATURES**

- Two-story, mid-tech, single-tenant building
- New spec suite improvements
- New entryway
- Prime business location in Airport Area
- Minutes to John Wayne Airport
- Easy access to the 405, 55 and 73 Freeways
- Building top signage available
- Ample, convenient surface parking





## 2652 McGaw

FOR LEASE

IRVINE, CALIFORNIA
43,476 SQUARE FEET AVAILABLE

### FIRST FLOOR



### SECOND FLOOR



# 2652 MCGAW AVE. MACARTILIA MAIN ST. MACARTILIA MAIN ST. MICHELSON DR. CAMPUS DR. CAMP

The information contained herein is subject to change without notice. All pertinent information should be independently verified by any prospective lessee prior to making a leasing decision. Illustration is artist concept. Landlord may change finishes and design without notice. ©2003 The Irvine Company.

### **BUILDING FEATURES**

- 100% air conditioned
- Office/Warehouse/Assembly: Approximately 32,844 square feet of office space Approximately 10,632 square feet of Warehouse/Assembly space
- Warehouse Clearance: 13'
- Truck Loading: One (1) 10' x 12' ground-level door
- Parking: 144 stalls
- Fire Sprinklers: .16 GPM/1,500 square feet
- Electrical: 800 AMPS



Excellence Expected. Excellence Delivered