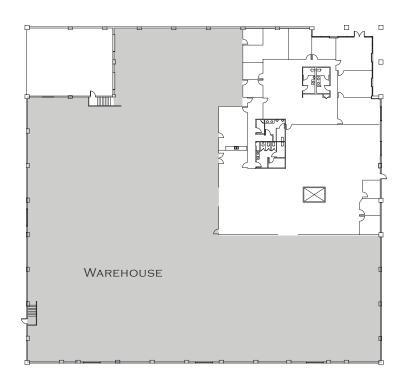

#### **BUILDING FEATURES**

• Office: 9,804 sq. ft.

• Warehouse: 30,306 sq. ft.

• Parking: 1.7:1,000

• Electrical: 1,000 amps, 277/480 volts

• Clearance: +/- 18'

• Truck Loading:

• Four (4) dock-high doors

o One (1) ground level door

• Fire sprinklered

• Column Spacing: 20' x 68'

Sue Lyle Phone (949) 720-2668 Fax (949) 721-1125 slyle@irvinecompany.com