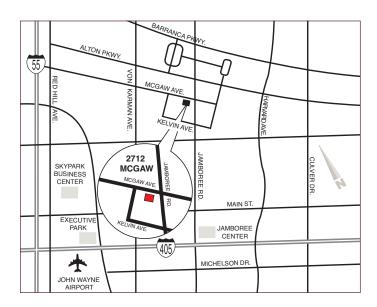

#### **PROPERTY FEATURES**

- Excellent Irvine Business Complex location at corner of Jamboree and McGaw
- Minutes to John Wayne Airport
- Easy access to the 405 and 55 Freeways, and the 73 Toll Road
- Building-top signage available
- Ample and convenient surface parking