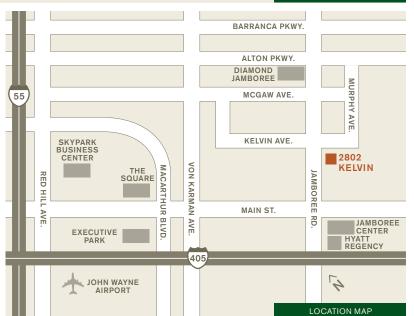

BRAND NEW OFFICE BUILD-OUT WITH SUPERIOR FINISHES

BUILDING-TOP SIGNAGE AVAILABLE FRONTING HIGHLY TRAVELED JAMBOREE ROAD

ABUNDANT SURFACE PARKING

IDEAL LOCATION JUST OFF THE 405 FREEWAY, AT THE CORNER OF JAMBOREE ROAD AND KELVIN AVENUE

MINUTES TO JOHN WAYNE AIRPORT