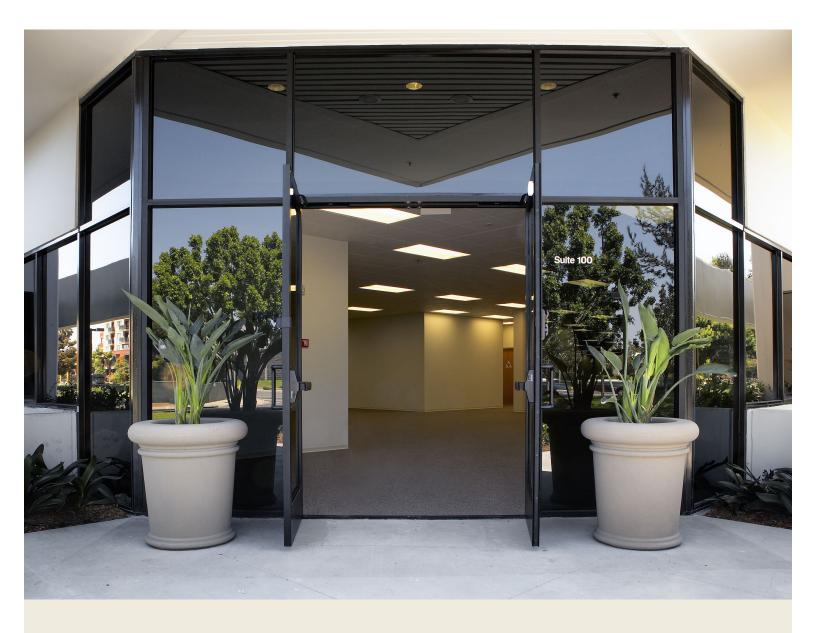

BRAND NEW OFFICE BUILD-OUT WITH SUPERIOR FINISHES

BUILDING-TOP SIGNAGE AVAILABLE FRONTING HIGHLY TRAVELED JAMBOREE ROAD

ABUNDANT SURFACE PARKING

IDEAL LOCATION JUST OFF THE 405 FREEWAY, AT THE CORNER OF JAMBOREE ROAD AND KELVIN AVENUE

## BRAND NEW IMPROVEMENTS INCLUDE:

- · Beautiful oak doors and sidelights
- · Newly designed floor plan
- · 10' ceilings with indirect lighting
- · Restroom finishes