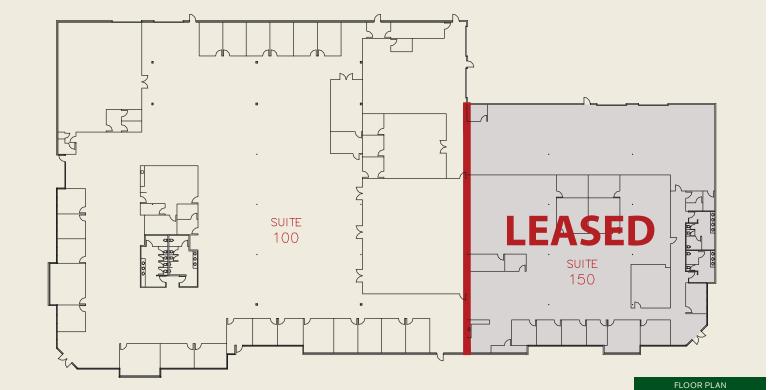

## 2802 KELVIN AVENUE, SUITE 100

32,933 Square Feet Available

## **FEATURES**

- Suite 100 offers 32,933 sq. ft.
- One (1) grade-level door for truck loading
- Fire sprinkler calculation: .21 GPM/1,500 sq. ft.
- Parking: 4:1,000 sq. ft.
- Electrical: 1,000 AMPS, 277/480 Volts