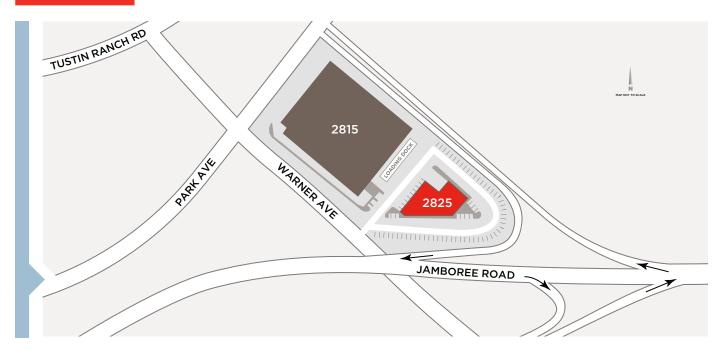

# 2825 Warner Avenue





Experience **2825 Warner Avenue**, an ideal choice for office, R&D, manufacturing and warehouse. Offers abundant surface parking, building top signage, and convenient access to dining and retail amenities.

18,967 SF

• Office/Warehouse

• Office: 7,035 SF • Warehouse: 11,932 SF

Parking Ratio: 2:1,000 SFWarehouse Clearance: 26.5'

• Truck Loading:

Two (2) Dock-high DoorsOne (1) Ground-level Door

• Fire Sprinklers: .60 GPM/3,000 SF









## **SITE PLAN**



18,967 SF



## **POPULAR IN THE AREA**



- 01 Bistango
- 02 Bosscat Kitchen & Libations
- 03 Ten Asian Bistro
- Trade Food Hall 04
- 05 Back Bay Court
- 06 Bristol Center
- 07 South Coast Plaza
- 08 Diamond Jamboree
- 09 Harvard Place 10 Park Place
- 11 Jamboree Promenade
- 12 The LAB Anti-Mall
- 13 The Square
- II Barone Ristorante 14
- 15 Juliette Kitchen & Bar
- 16 MOULIN
- Portola Coffee Roasters 17
- 18 The Winery Restaurant & Wine Bar
- 19 Lucille's Smokehouse
- 20 Whole Foods Market

### SHOP

- 01 Back Bay Court
- Bristol Center
- South Coast Plaza
- The LAB Anti-Mall 04
- 05 Diamond Jamboree
- 06 Harvard Place
- 07 Park Place
- Jamboree Promenade 08 09 The Square
- University Town Center 10
- 11 Fashion Island
- Whole Foods Market 12
- Bristol Farms 13
- Von Karman Plaza 14
-