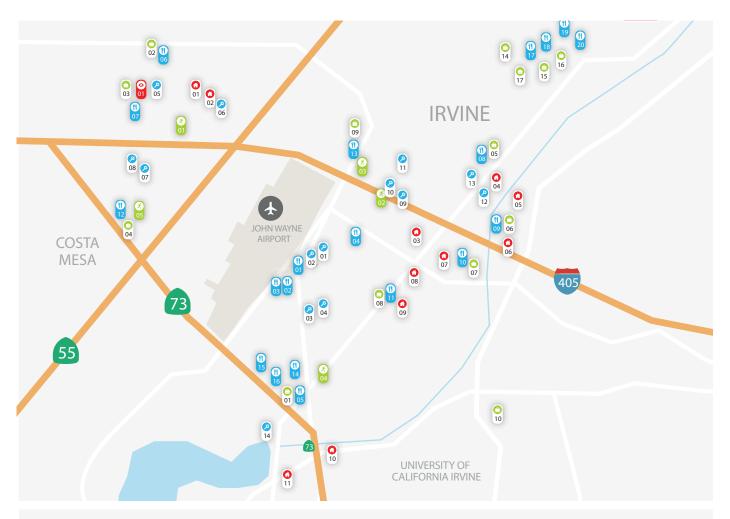

## **POPULAR IN THE AREA**

- 01 Bistango
- 02 Bosscat Kitchen & Libations
- 03 Ten Asian Bistro
- Trade Food Hall 04
- 05 Back Bay Court
- 06 Bristol Center
- 07 South Coast Plaza
- 08 Diamond Jamboree
- 09 Harvard Place 10 Park Place
- 11 Jamboree Promenade
- 12 The LAB Anti-Mall
- 13 The Square
- II Barone Ristorante 14
- 15 Juliette Kitchen & Bar
- 16 MOULIN
- Portola Coffee Roasters 17
- 18 The Winery Restaurant & Wine Bar
- 19 Lucille's Smokehouse
- 20 Whole Foods Market

### SHOP

- 01 Back Bay Court
- Bristol Center
- South Coast Plaza
- The LAB Anti-Mall 04
- 05 Diamond Jamboree
- 06 Harvard Place
- 07 Park Place
- Jamboree Promenade 08 09 The Square
- University Town Center 10
- 11 Fashion Island
- Whole Foods Market 12
- Bristol Farms 13
- Von Karman Plaza 14
- 15 Target
- 16 Costco
- The District 17

## STAY

- 01 Atrium Hotel
- 02 Hilton Irvine
- 03 Renaissance Hotel
- Extended Stay America 04
- 05 The Westin South Coast Plaza
- Costa Mesa Marriott 06
- Hilton Costa Mesa 07
- Crowne Plaza Costa Mesa 08
- Hilton Garden Inn 09
- 10 Sonesta
- 11 Embassy Suites by Hilton
- 12 Residence Inn by Marriott
- Courtvard by Marriott 13 14 Marriott Bayview

## SEE

01 Segerstrom Center for the Arts

#### LIVE

- 01 3400 Avenue of the Arts
- 02 The Enclave at South Coast
- 03 Central Park West Apartments
- 04 Camden Main & Jamboree Apartments 05 San Marco Apartment Homes
- Villa Coronado Apartment Homes 06
- 07 Park Place Apartment Homes
- Villa Siena Apartment Homes 08
- Toscana Apartments 09
- 10 Baypointe Apartment Homes
- 11 Newport North Apartment Homes

## **MORKOUT**

- 01 24 Hour Fitness
- 24 Hour Fitness
- Equinox Orange County
- Equinox Newport Beach
- 05 The Camp