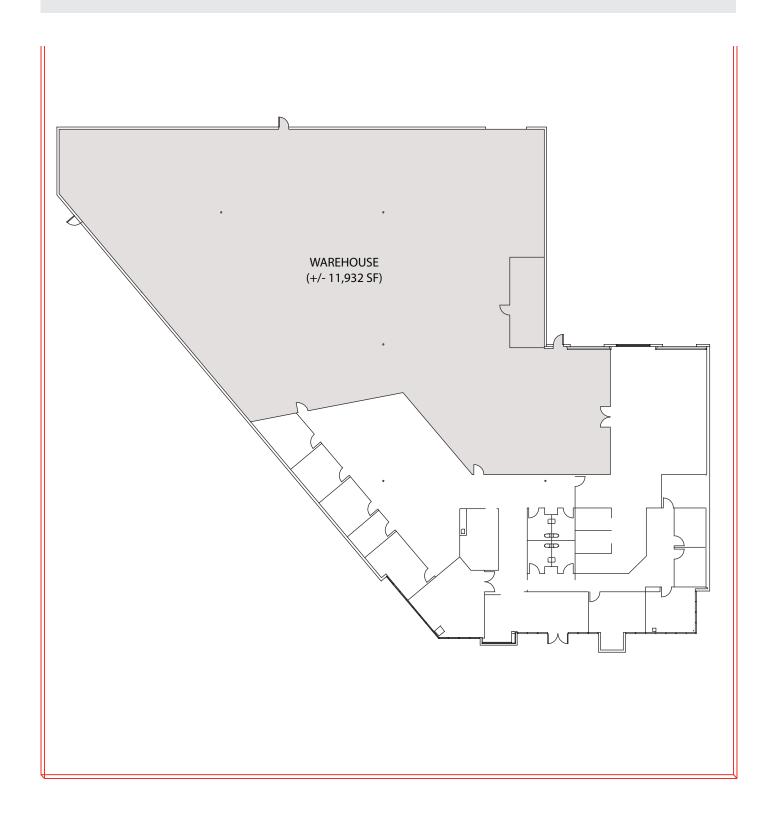

18,967 SF

• Office/Warehouse

• Office: 7,035 SF • Warehouse: 11,932 SF

Parking Ratio: 2:1,000 SFWarehouse Clearance: 26.5'

• Truck Loading:

Two (2) Dock-high DoorsOne (1) Ground-level Door

• Fire Sprinklers: .60 GPM/3,000 SF

## **SITE PLAN**

18,967 SF