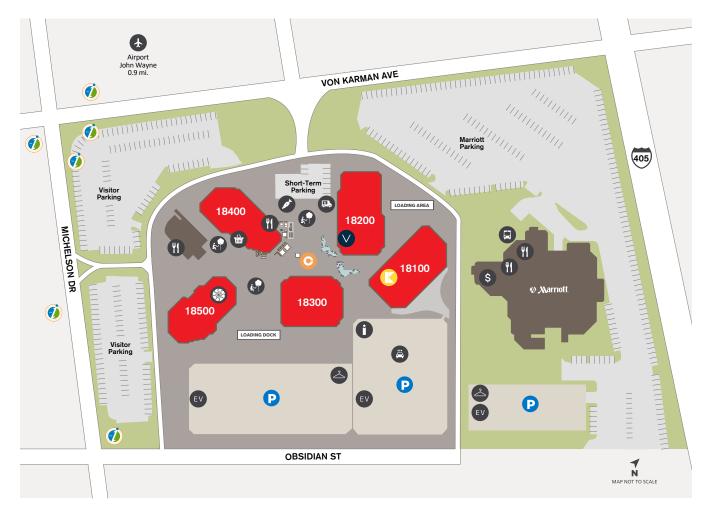

# IRVINE TOWERS / 18100-18500 VON KARMAN AVE, IRVINE, CA 92612

\*Locations subject to change

**IRVINE COMPANY** 

949.720.2550 / IRVINECOMPANYOFFICE.COM