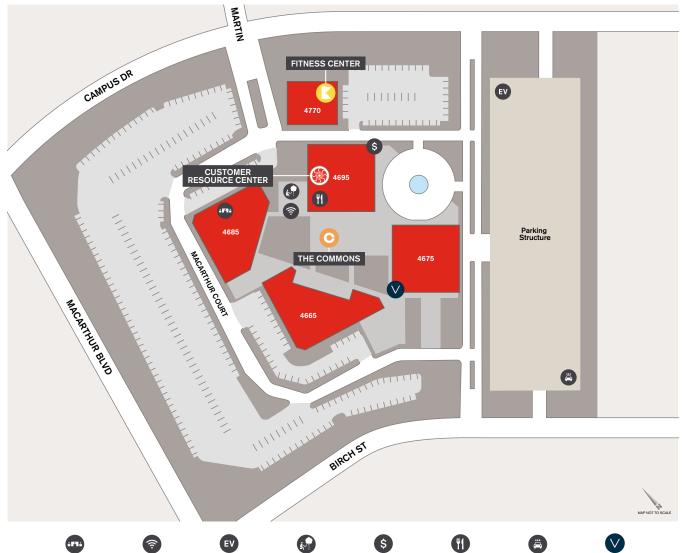

#### KINETIC®

Energize your body & mind at the private fitness center with resort-style locker rooms. 4770 Campus Drive, Suite 125 Open: M-F, 5:00 a.m. to 10:00 p.m., closed weekends and holidays

### **Customer Resource Center**

Enjoy a worry-free workday with expert teams on-site. 4695 MacArthur Court, Suite 220 949.251.0848 Open: M-F, 8:00 a.m. to 5:00 p.m.

# The Commons

Connect and collaborate at a Wi-Fi-enabled outdoor space equipped with games, a TV, fire pit and more.

# **Venue Meetings & Events**

Conference center with pre-function space, flexible seating for 95 and upgraded video conferencing technology. Experience the new seamless indoor-outdoor connectivity. 4675 MacArthur Court, Suite 150 Open: M-F, 8:00 a.m. to 5:00 p.m. Fee: \$80 per hour