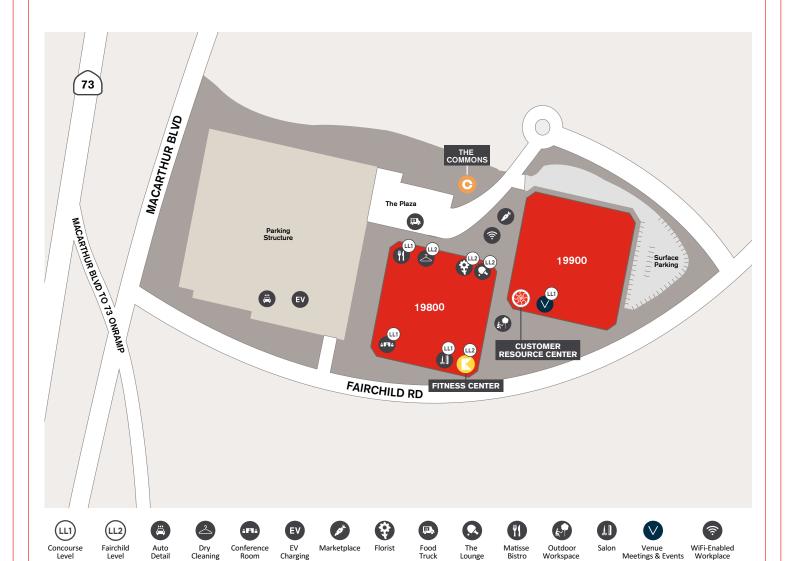

# Matisse Bistro concourse Level

19800 MacArthur Blvd 949.387.3840

Dine on-site at Matisse Bistro and enjoy fresh meals featuring grass-fed beef, free range chicken and locally-baked European pastries.

Open: M-F

## **Food Trucks**

Every Wednesday 11:00 a.m. to 1:30 p.m. Surface Parking Lot

# Marketplace

Open: 2nd Tuesday of every month, 11:00 a.m. to 2:00 p.m. Located outside 19800 MacArthur Blvd.

#### KINETIC® FAIRCHILD LEVEL

Energize your body and mind. Fitness Center located at 19800 MacArthur Blvd. Open: M-F, 5:00 a.m. to 11:00 p.m., Sa, 7:00 a.m. to 7:00 p.m.

#### The Lounge FAIRCHILD LEVEL

19800 MacArthur Blvd On-site game room equipped with foosball, pool table, ping pong, darts and more. Open: M-F, 8:00 a.m. to 6:00 p.m.

## **Outdoor Workspace**

Connect and collaborate at WiFi-enabled outdoor workspace and putting green.

## **Venue Meetings & Events**

CONCOURSE LEVEL

Enhance team meetings and events at Venue located at 19900 MacArthur Blvd, Suite C-100 or the Board Room at 19800 MacArthur Blvd, Suite C-30.

# **Customer Resource Center**

19900 MacArthur Blvd, Suite 150 Open: M-F, 8:00 a.m. to 5:00 p.m. 949.476.8600

#### **EV Charging Stations**

Located within the parking structure.

# **Ultimate Detailing**

Located on Level 1 of the parking structure.

Open: M-F, 8:00 a.m. to 5:00 p.m. 949.757.0367

ULTIMATEDETAILING.NET

# Azar's Florist FAIRCHILD LEVEL

19800 MacArthur Blvd 949.757.9461 Open: M-F, 9:00 a.m. to 5:00 p.m. AZARFLORIST.US

#### FAIRCHILD LEVEL

Pickup/dropoff from the convenience of your office. 949.733.0303 THECLEANINGLOCKER.COM