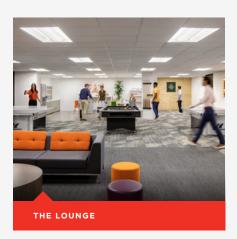

#### The Lounge FAIRCHILD LEVEL

19800 MacArthur Blvd On-site game room equipped with foosball, pool table, ping pong, darts and more. Open: M-F, 8:00 a.m. to 6:00 p.m.