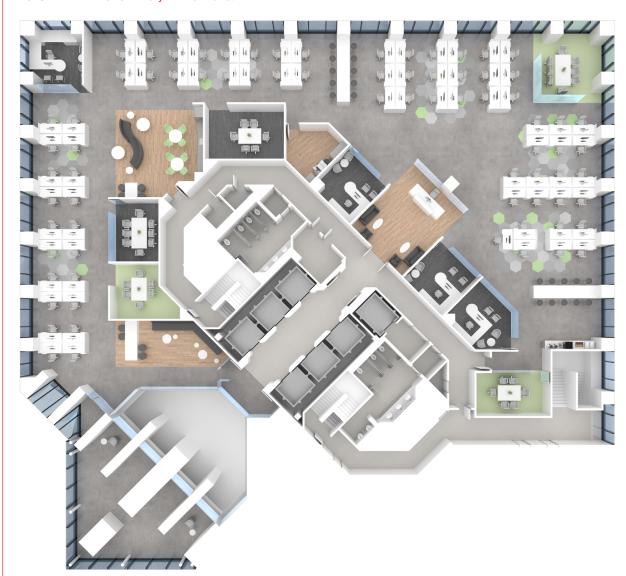

## elevate your brand with building top signage

75
WORKSTATIONS

4
OFFICES

5 CONFERENCE ROOMS

BREAKROOM

COLLABORATION AREAS

SUITE 200 13,428 SQ. FT.

GLASS

WOOD FLOORING

HARD LID CEILING

POLISHED CONCRETE

OPEN CEILING FLOOR PLANS

60
WORKSTATIONS

9 OFFICES 2 CONFERENCE

**ROOMS** 

BREAKROOMS