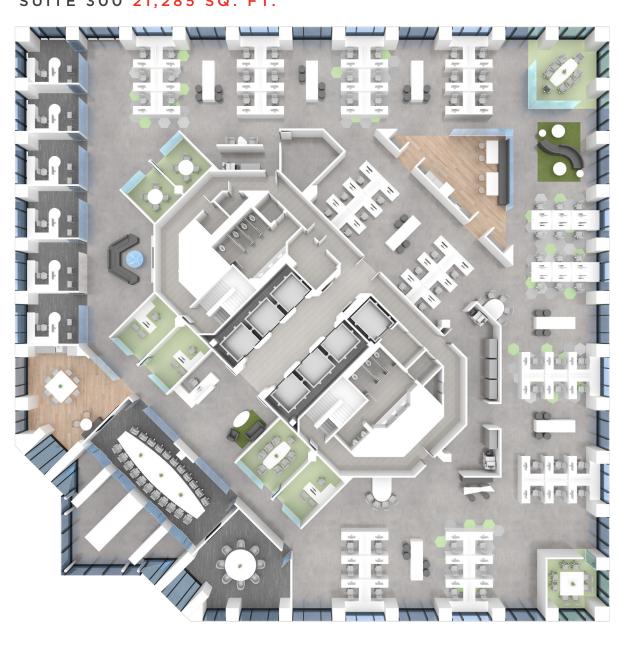

WOOD FLOORING

HARD LID CEILING

POLISHED CONCRETE

OPEN CEILING FLOOR PLANS

60
WORKSTATIONS

9 OFFICES 2 CONFERENCE

**ROOMS** 

BREAKROOMS

COLLABORATION AREAS

SUITE 300 21,285 SQ. FT.

GLASS

WOOD FLOORING

OPEN CEILING FLOOR PLANS

For leasing information, call 949.720.2550 | IrvineCompanyOffice.com