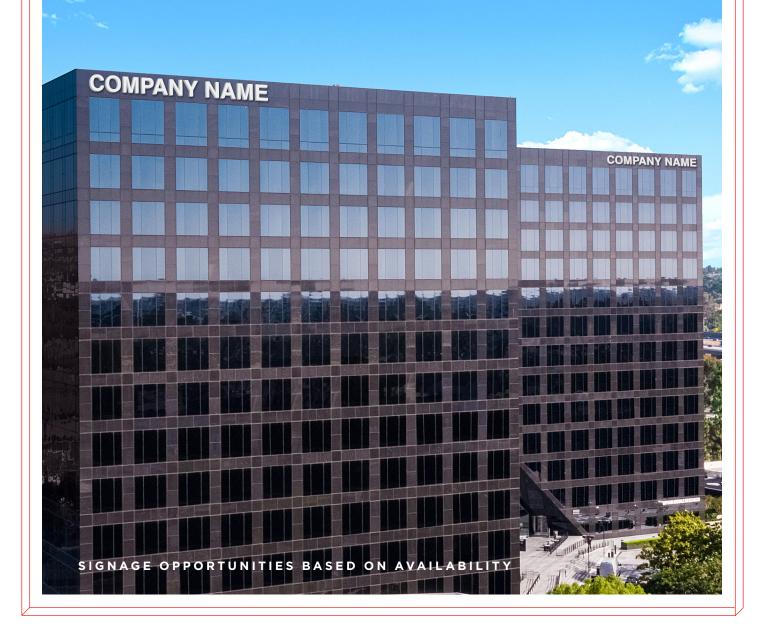

34K+ sq. ft. of creative & healthy workspaces to grow big ideas

Elevate your brand visibility with a building top signage opportunity

Expansive full floor opportunity with flexible floorplates

Wrapped in black granite and glass that offers sweeping views of Upper Newport Bay

## elevate your brand with building top signage

75
WORKSTATIONS

4
OFFICES

5 CONFERENCE ROOMS

BREAKROOM

COLLABORATION AREAS

SUITE 200 13,428 SQ. FT.

GLASS