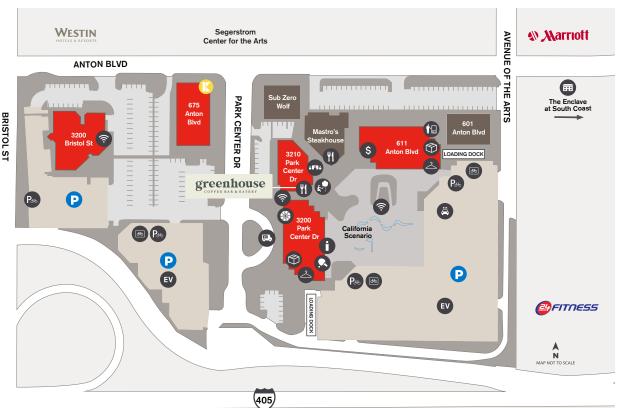

# PACIFIC ARTS PLAZA / 611 ANTON BLVD / 3200 PARK CENTER DR 3200 BRISTOL ST / 675 ANTON BLVD

Lockers

Bike Racks

Customer Resource Center

Lounge

Cleaning Charging

Fitness Center

Meetings Outdoor Parcel & Events Workspace Pending (Wifi-Enabled)

Parking Structure

**IRVINE COMPANY** 

949.720.2550 / IRVINECOMPANYOFFICE.COM