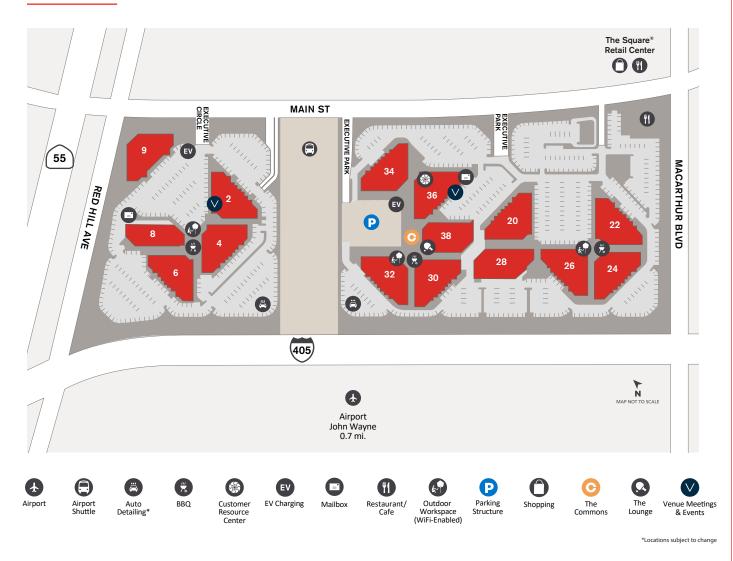

# **PROPERTY HIGHLIGHTS**

**Customer Resource Center** 36 Executive Park, Suite 120

949.250.7028 Open: M-F, 8:00 a.m. to 5:00 p.m.

#### The Lounge

38 Executive Park Game room equipped with arcade, vending machines and more. Open: M-F, 8:00 a.m. to 6:00 p.m.

#### **Courtesy Airport Shuttle**

Located at the parking attendant kiosk in the Main St. parking lot. OCAIR.COM/PARKING

Irvine Chamber of Commerce On-Site at 36 Executive Park, Suite 100

#### Venue Meetings & Events

36 Executive Park, Suite 170 + 2 Executive Circle, Suite 245 Host your next team meeting or training. Open: M-F, 8:00 a.m. to 5:00 p.m.

#### EV Charging Stations

9 Executive Circle & 34 Executive Park parking structure.

#### **Auto Detailing**

Fridays behind 32 Executive Park. Wednesdays behind 4 Executive Circle. 949.394.1190