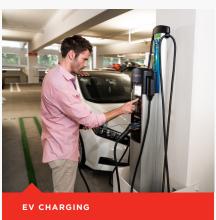

#### **EV Charging Stations**

Convenient ChargePoint Level 2 EV charging stations in the parking structure, first floor.