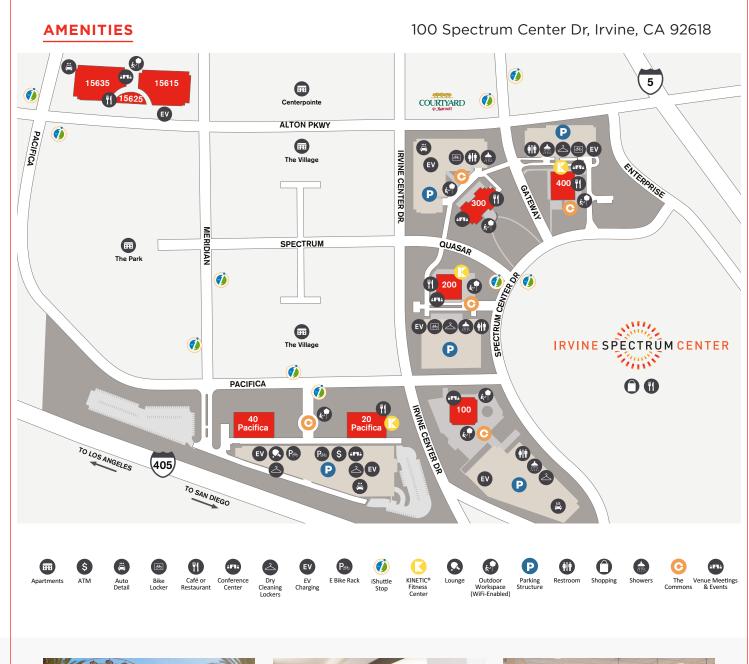

# a workplace like no other

Contemporary on-site conveniences and an unbeatable Irvine location make 100 Spectrum Center the ultimate place to work.

# **FOOD & DINING**

#### W Café

20 Pacifica
Feed your cravings with classic
favorites, gourmet goodies and freshly
made coffee to energize your day.
WCAFENRESTAURANT.COM

## Sea Salt + Basil

200 Spectrum Center Dr Featuring delicious dishes from around the world and barista-made beverages. SEASALTBASIL.COM

#### The Grille

300 Spectrum Center Dr Enjoy a fresh selection of delicious sandwiches, salads and more. SPECTRUMGRILLE.COM

# Spectrum Kitchen

400 Spectrum Center Dr The ideal place to grab coffee, enjoy lunch, host a special event, or pick up dinner on your way home. SPECTRUMKITCHEN.COM

# Milk & Honey

15625 Alton Parkway Enjoy organic coffee, tea, smoothies, and more.

MILKANDHONEYCOSTAMESA.COM

# **PROPERTY HIGHLIGHTS**

## **KINETIC®**

Energize mind and body with exclusive access to private fitness centers at 200 & 400 Spectrum and 20 Pacifica, featuring a state-of-the-art fitness center and group fitness classes.

Open: M-F, 5:00 a.m. - 9:00 p.m.

#### **The Commons**

Connect at The Commons, a Wi-Fi connected, open-air outdoor gathering area that provides flexibility in the way you work, collaborate, innovate and re-energize throughout the workday.

## **Venue Meetings & Events**

Host your next team meeting, training or event in Suite 1250. Featuring versatile room layouts, integrated technology and presentation tools. Additional meetings spaces available at 200, 300 & 400 Spectrum Center Dr, Spectrum Court and 20•40 Pacifica.

#### **Customer Resource Center**

200 Spectrum Center Dr, Suite 1200 949.453.2330 Open: M-F, 8:00 a.m. to 5:00 p.m.

# **WORKDAY CONVENIENCES**

#### **EV Charging Stations**

Convenient ChargePoint Level 2 EV charging stations in the parking structure, first floor.

### **Ultimate Detailing Car Wash**

Readily located on first floor of the parking structure. 949.727.1794

# ULTIMATEDETAILING.NET

iShuttle

Commute with ease via iShuttle connecting throughout Irvine Spectrum® and to Irvine Station.

## The Cleaning Locker Dry Cleaning

Pickup/drop-off from the convenience of your office at 150, 250 & 450 Spectrum Center Dr and 30 Pacificia. THECLEANINGLOCKER.COM

**§** IRVINE COMPANY

949.720.2550 / IRVINECOMPANYOFFICE.COM