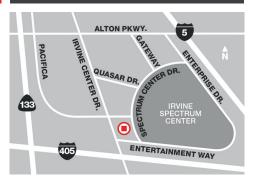

# 100 Spectrum Center Drive

100 Spectrum Center Drive • Irvine, CA 92618

Experience the best of work and the best of life at 100 Spectrum Center. This 15-story vertical campus along the Spectrum Skyline offers inspiring views and an engaging outdoor workspace and events plaza. With 175+ shopping, dining and entertainment options moments away at Irvine Spectrum Center® your business will attract and retain the workforce of tomorrow in Orange County's most dynamic business and lifestyle destination.