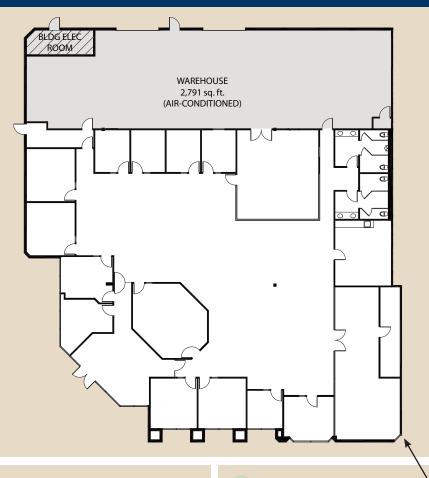

## 140 TECHNOLOGY DRIVE, SUITE 500

11,180 Square Feet Available

## 140 TECHNOLOGY DRIVE, SUITE 500

11,180 Square Feet Available

FLOOR PLAN

## **FEATURES**

- Office/Labs: 8,389 sq. ft.
- Air-Conditioned Warehouse: 2,791 sq. ft.
- Truck Loading:
  - Two (2) 12' x 14' grade level doors
- Parking: 3:1,000 sq. ft.
- Electrical: 400 AMPS, 277/480 volts
- Column Spacing: 48'6" x 44'
- Warehouse Clearance: +/- 24'
- Fire Sprinklers: .33 GMP/3000 sq. ft.