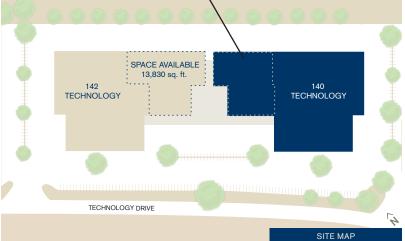

## 140 TECHNOLOGY DRIVE, SUITE 500

11,180 Square Feet Available

## 140 TECHNOLOGY DRIVE, SUITE 500

11,180 Square Feet Available

FLOOR PLAN