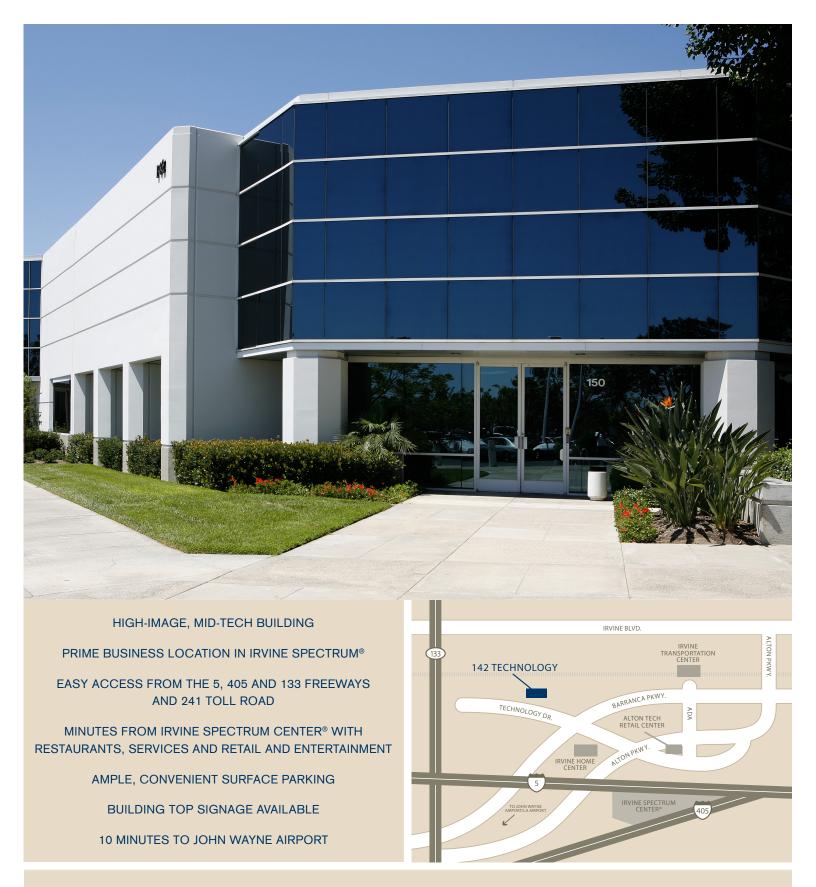

## **142 TECHNOLOGY DRIVE, SUITE 150**

13,830 Square Feet Available

## 142 TECHNOLOGY DRIVE, SUITE 150

13,830 Square Feet Available

## **FEATURES**

- Office: 8,095 sq. ft.
- Warehouse: 1,181 sq. ft.
- R&D/Training: 4,554 sq. ft.
- Truck Loading:
  - Two (2) 12' x 14' grade level doors
- Parking: 3:1,000 sq. ft.
- Electrical: 800 AMPS, 277/480 volts
- Column Spacing: 48'6" x 44'
- Warehouse Clearance: +/-24'
- Fully Sprinklered