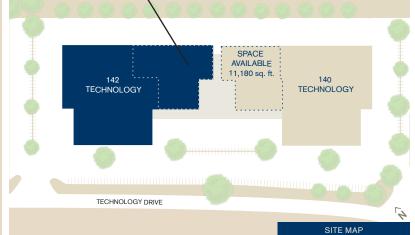

## **142 TECHNOLOGY DRIVE, SUITE 150**

13,830 Square Feet Available

## 142 TECHNOLOGY DRIVE, SUITE 150

13,830 Square Feet Available