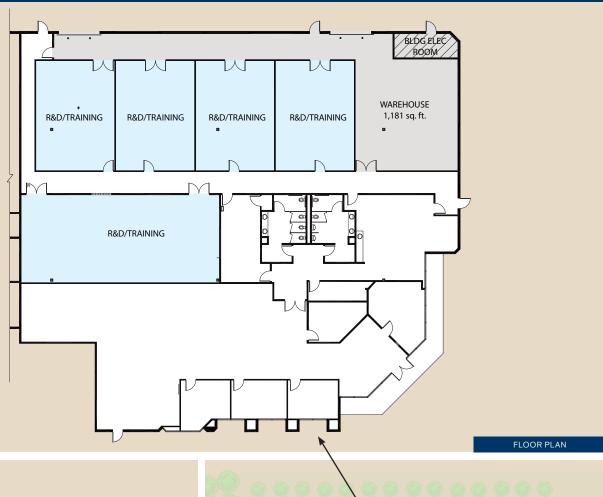

## **FEATURES**

- Office: 8,095 sq. ft.
- Warehouse: 1,181 sq. ft.
- R&D/Training: 4,554 sq. ft.
- Truck Loading:
  - Two (2) 12' x 14' grade level doors
- Parking: 3:1,000 sq. ft.
- Electrical: 800 AMPS, 277/480 volts
- Column Spacing: 48'6" x 44'
- Warehouse Clearance: +/-24'
- Fully Sprinklered