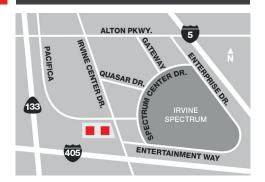

### World Class Workplace Community

- 626,600 SF of premier high-rise workspace
- KINETIC® private fitness center onsite
- Event-ready gathering area and connected outdoor workspace
- Floor-to-ceiling windows provide abundant natural daylighting
- Technology-enhanced conference and event center onsite
- Minutes to Amtrak and Metrolink at Irvine Station via iShuttle
- 175+ dining, retail, and entertainment options steps away at Irvine Spectrum Center®
- Dedicated resource team anticipates your company's needs
- Direct access to I-405 and Highway 133

#### Irvine Spectrum®

A prime location at the heart of Irvine Spectrum® helps your teams integrate work and life with 175+ dining, retail, and entertainment options and over 5,000 units of upscale apartment living just steps from the office.