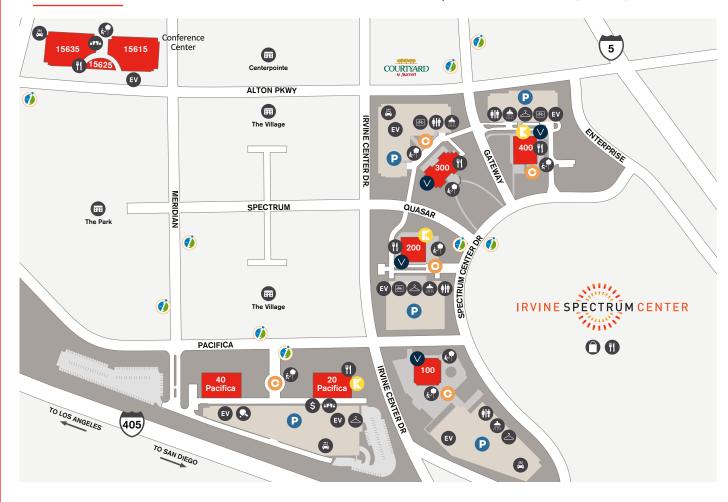

ilable at 100, 300 & 400 Spectrum Center Dr, Spectrum Court and 20•40 Pacifica.

#### **Customer Resource Center**

Suite 1200 949.453.2330

Open: M-F, 8:00 a.m. to 5:00 p.m.

## WORKDAY CONVENIENCES

#### **EV Charging Stations**

Convenient ChargePoint Level 2 EV charging stations in the parking structure, first floor.

#### **Ultimate Detailing Car Wash**

Readily located on first floor of the parking structure. 949.727.1794

ULTIMATEDETAILING.NET

#### **iShuttle**

Commute with ease via iShuttle connecting throughout Irvine Spectrum® and to Irvine Station.

#### The Cleaning Locker Dry Cleaning

Pickup/drop-off from the convenience of your office at 150, 250 & 450 Spectrum Center Dr and 30 Pacificia. THECLEANINGLOCKER.COM

## **AMENITIES**

# 200 Spectrum Center Dr, Irvine, CA 92618























































**IRVINE COMPANY** 

949.720.2550 / IRVINECOMPANYOFFICE.COM