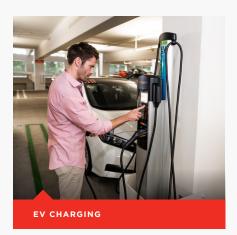

#### **EV Charging Stations**

Convenient ChargePoint Level 2 EV charging stations in the parking structure, first floor.