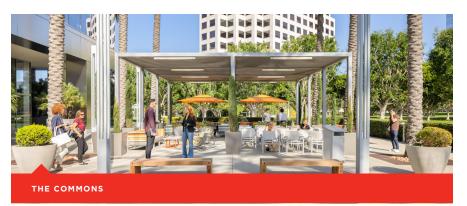

#### The Commons

Connect at The Commons, a Wi-Fi connected, open-air outdoor gathering area that provides flexibility in the way you work, collaborate, innovate and re-energize throughout the workday.