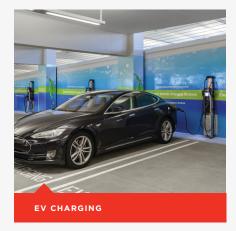

### **EV Charging Stations**

Convenient ChargePoint Level 2 EV charging stations in the parking structure, first floor.