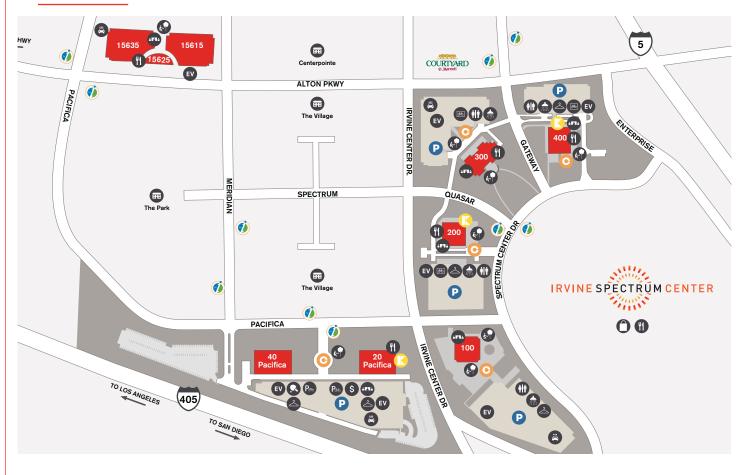

0 & 400 Spectrum Center Dr, Spectrum Court and 20•40 Pacifica.

### **Customer Resource Center**

200 Spectrum Center Dr, Suite 1200 949.453.2330

Open: M-F, 8:00 a.m. to 5:00 p.m.

# **WORKDAY CONVENIENCES**

### **EV Charging Stations**

Convenient ChargePoint Level 2 EV charging stations in the parking structure, first floor.

## **Ultimate Detailing Car Wash**

Readily located on first floor of the parking structure. 949.727.1794 ULTIMATEDETAILING.NET

### **iShuttle**

Commute with ease via iShuttle connecting throughout Irvine Spectrum® and to Irvine Station.

# The Cleaning Locker Dry Cleaning

Pickup/drop-off from the convenience of your office at 150, 250 & 450 Spectrum Center Dr and 30 Pacificia. THECLEANINGLOCKER.COM

# **AMENITIES**

# 300 Spectrum Center Dr, Irvine, CA 92618





























































**IRVINE COMPANY** 

949.720.2550 / IRVINECOMPANYOFFICE.COM