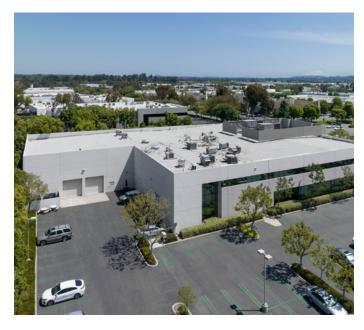

## think bigger 3 Morgan, Irvine 41,402 SQ. FT.

Located off Alton Parkway, 3 Morgan offers 41K+ sq. ft. of office and warehouse space minutes from Irvine Spectrum Center®. Suitable for combination office, R & D, light manufacturing and warehouse. Easy access to the 5, 405 and 133 freeways and 241 Toll Road.