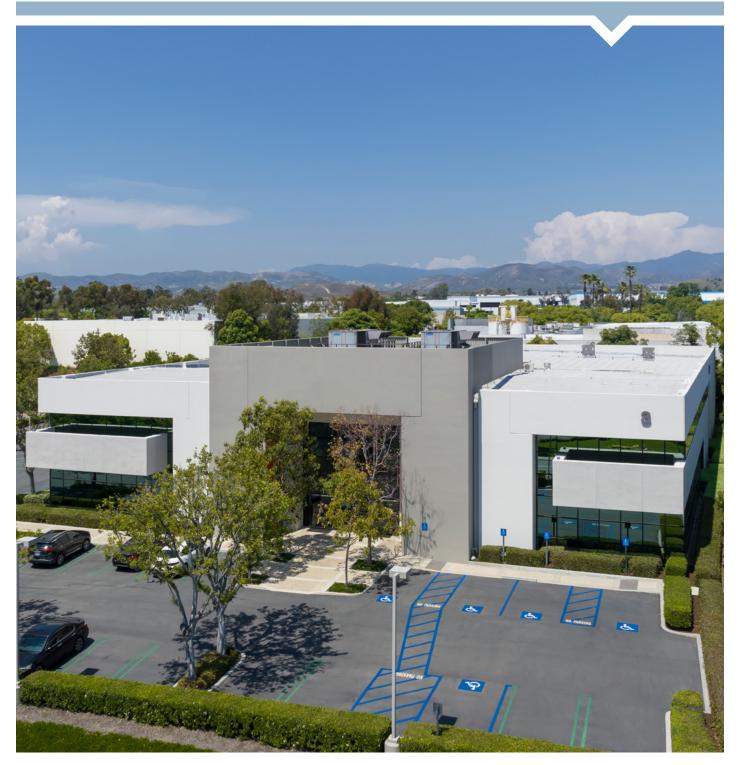

## think bigger 3 Morgan, Irvine 41,402 SQ. FT.

Located off Alton Parkway, 3 Morgan offers 41K+ sq. ft. of office and warehouse space minutes from Irvine Spectrum Center®. Suitable for combination office, R & D, light manufacturing and warehouse. Easy access to the 5, 405 and 133 freeways and 241 Toll Road.