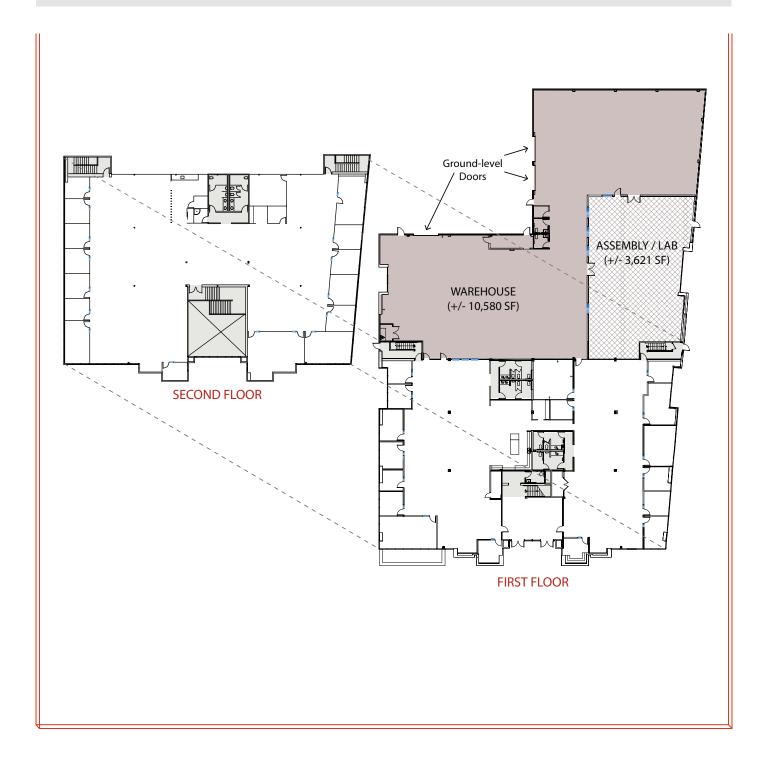

## specifications

- Office/Warehouse
  - First Floor:
    - Office: 13,575 sq. ft.
    - Warehouse: 10,580 sq. ft.
    - Assembly / Lab: 3,621 sq. ft.
    - Optional: Convert Assembly / Lab to Warehouse (14,201 sq. ft. total)
  - Second Floor:
    - Office: 13,626 sq. ft.

- Parking: 138 Stalls
- Clearance: ± 28'
- Three (3) Ground-Level Doors (12' x 14')
- Fire Sprinklers:
  - .30 GPM/2,000 sq. ft.