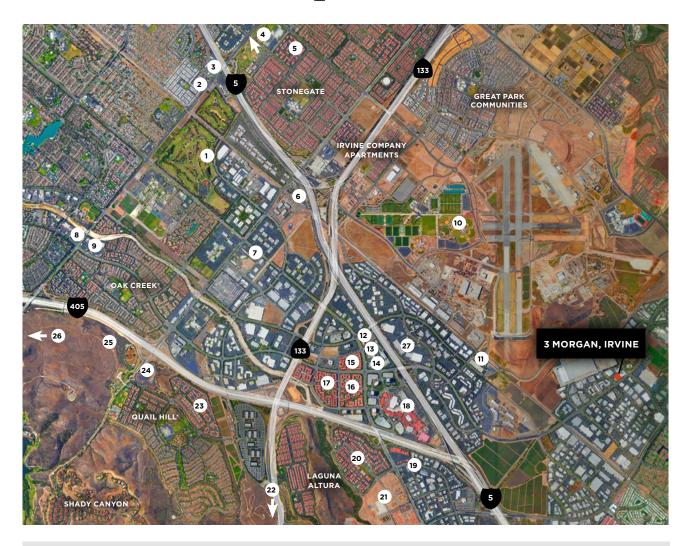

## site plan

Give your team all the benefits of a prime Irvine Spectrum® location — popular dining, shopping, and luxury living — plus simplified commutes with easy access to the 5, 405 and 133 freeways and 241 Toll Road.

Make every day easier with direct building access from convenient surface parking to indoor and outdoor workspace.

- 1. Oak Creek Golf Club®
- Arbor Village Shopping Center
- 3. Orange Tree Square Shopping Center
- 4. Market Place Center Retail
- 5. Sand Canyon Plaza Retail Center
- 6. Old Town Irvine Shops & La Quinta Inn
- 7. Cypress Village Shopping Center
- 8. Alton Square Retail Center
- 9. Oak Creek Shopping Center
- 10. Orange County Great Park
- 11. Irvine Station
- 12. Double Tree by Hilton
- 13. Marriot Irvine Spectrum
- 14. Courtyard Marriott

- 15. Centerpointe Apartment Homes
- 16. The Village Apartment Homes
- 17. The Park Apartment Homes
- 18. Irvine Spectrum Center®
- 19. Los Olivos<sup>®</sup> Marketplace
- 20. Los Olivos Apartment Village
- 21. Promenade Apartments
- 22. Laguna Beach
- 23. Quail Hill® Apartment Homes
- 24. Quail Hill Shopping Center
- 25. Shady Canyon Golf Course
- 26. John Wayne Airport
- 27. Alton Marketplace