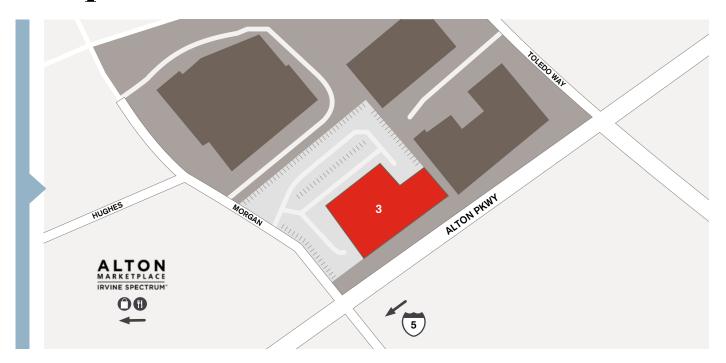

## site plan

Give your team all the benefits of a prime Irvine Spectrum® location — popular dining, shopping, and luxury living — plus simplified commutes with easy access to the 5, 405 and 133 freeways and 241 Toll Road.

Make every day easier with direct building access from convenient surface parking to indoor and outdoor workspace.

- 1. Oak Creek Golf Club®
- Arbor Village Shopping Center
- 3. Orange Tree Square Shopping Center
- 4. Market Place Center Retail
- 5. Sand Canyon Plaza Retail Center
- 6. Old Town Irvine Shops & La Quinta Inn
- 7. Cypress Village Shopping Center
- 8. Alton Square Retail Center
- 9. Oak Creek Shopping Center
- 10. Orange County Great Park
- 11. Irvine Station
- 12. Double Tree by Hilton
- 13. Marriot Irvine Spectrum
- 14. Courtyard Marriott