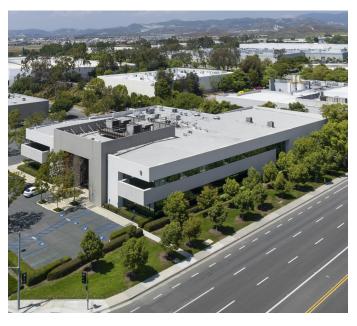

# 3 Morgan

Experience **3 Morgan**, an ideal choice for office, R&D, production and warehouse. Offers abundant surface parking, building top signage, and convenient access to dining and retail amenities. Arriving Late 2024: enhanced outdoor workspace with shaded seating and new evergreen landscaping adjacent to the building entry.

## **BUILDING SPECIFICATIONS**

• Office/Warehouse

• First Floor:

Office: 13,575 SF
Warehouse: 10,580 SF
Assembly/Lab: 3,621 SF

• Optional: Convert Assembly/Lab to Warehouse (14,201 SF total)

Second Floor:Office: 13,626 SF