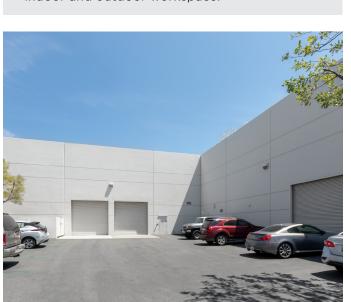

# 3 Morgan

Experience **3 Morgan**, an ideal choice for office, R&D, production and warehouse. Offers abundant surface parking, building top signage, and convenient access to dining and retail amenities. Arriving Late 2024: enhanced outdoor workspace with shaded seating and new evergreen landscaping adjacent to the building entry.

• Parking: 138 Stalls

• Clearance: ±28'

• Three (3) Ground-level Doors (12' x 14')

• Fire Sprinklers: 30 GPM/2,000 SF