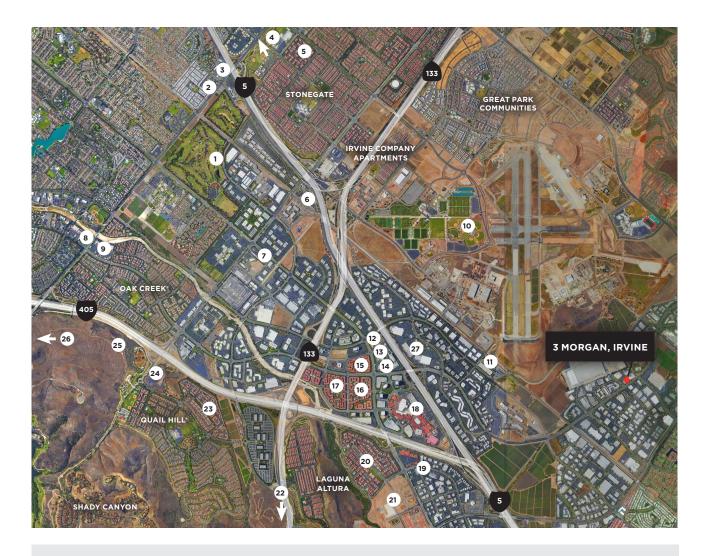

### **DISCOVER IRVINE SPECTRUM®**

- 1. Oak Creek Golf Club®
- 2. Arbor Village Shopping Center
- 3. Orange Tree Square Shopping Center
- 4. Market Place Center Retail
- 5. Sand Canyon Plaza Retail Center
- 6. Old Town Irvine Shops & La Quinta Inn
- 7. Cypress Village Shopping Center
- 8. Alton Square Retail Center
- 9. Oak Creek Shopping Center
- 10. Orange County Great Park
- 11. Irvine Station
- 12. Double Tree by Hilton
- 13. Marriot Irvine Spectrum
- 14. Courtyard Marriott

- 15. Centerpointe Apartment Homes
- 16. The Village Apartment Homes
- 17. The Park Apartment Homes
- 18. Irvine Spectrum Center®
- 19. Los Olivos® Marketplace
- 20. Los Olivos Apartment Village
- 21. Promenade Apartments
- 22. Laguna Beach
- 23. Quail Hill® Apartment Homes
- 24. Quail Hill Shopping Center
- 25. Shady Canyon Golf Course
- 26. John Wayne Airport
- 27. Alton Marketplace