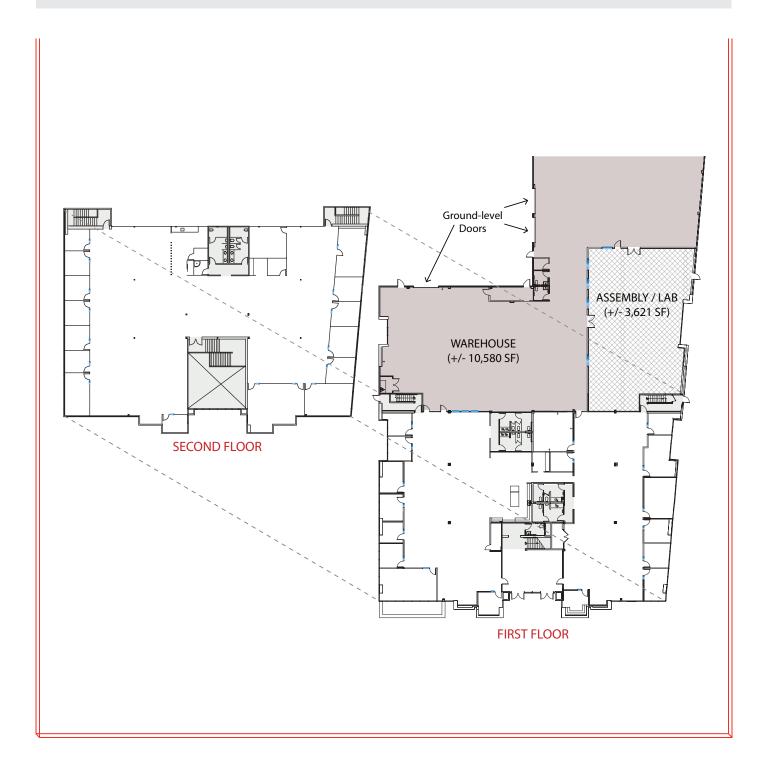

## **BUILDING SPECIFICATIONS**

• Office/Warehouse

• First Floor:

Office: 13,575 SF
Warehouse: 10,580 SF
Assembly/Lab: 3,621 SF

• Optional: Convert Assembly/Lab to Warehouse (14,201 SF total)

Second Floor:Office: 13,626 SF

• Parking: 138 Stalls

• Clearance: ±28'

• Three (3) Ground-level Doors (12' x 14')

• Fire Sprinklers: 30 GPM/2,000 SF