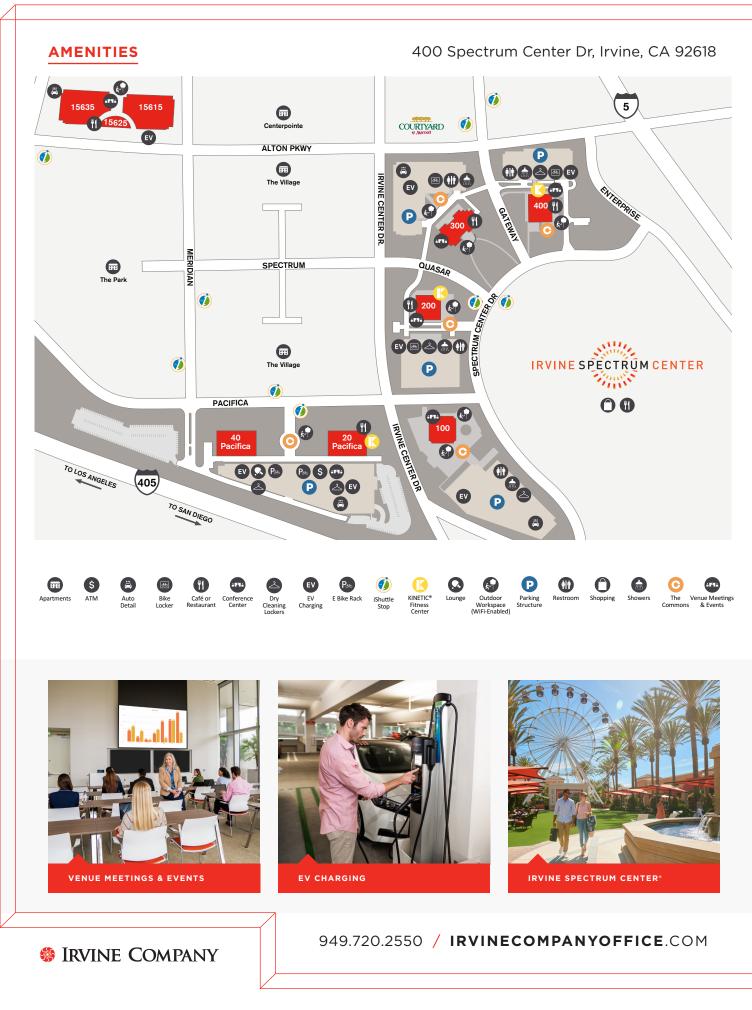

## **PROPERTY HIGHLIGHTS**

#### **KINETIC**<sup>®</sup>

Energize mind and body with exclusive access to private fitness centers at 200 & 400 Spectrum and 20 Pacifica, featuring a state-of-the-art fitness center.

Open: M-F, 5:00 a.m. - 9:00 p.m.

### The Commons

Connect at The Commons, a Wi-Fi connected, open-air outdoor gathering area that provides flexibility in the way you work, collaborate, innovate and re-energize throughout the workday.

#### Venue Meetings & Events

Host your next team meeting, training or event in Suite 125. Featuring versatile room layouts, integrated technology and presentation tools. Additional meeting spaces available at 100, 200 & 300 Spectrum Center Dr, Spectrum Court and 20•40 Pacifica.

#### **EV Charging Stations**

Convenient ChargePoint Level 2 EV charging stations in the parking structure, first floor.

#### **Ultimate Detailing Car Wash**

Readily located on first floor of the parking structure. 949.727.1794 ULTIMATEDETAILING.NET

#### iShuttle

Commute with ease via iShuttle connecting throughout Irvine Spectrum<sup>®</sup> and to Irvine Station.

#### The Cleaning Locker Dry Cleaning

Pickup/drop-off from the convenience of your office at 150, 250 & 450 Spectrum Center Dr and 30 Pacificia. THECLEANINGLOCKER.COM