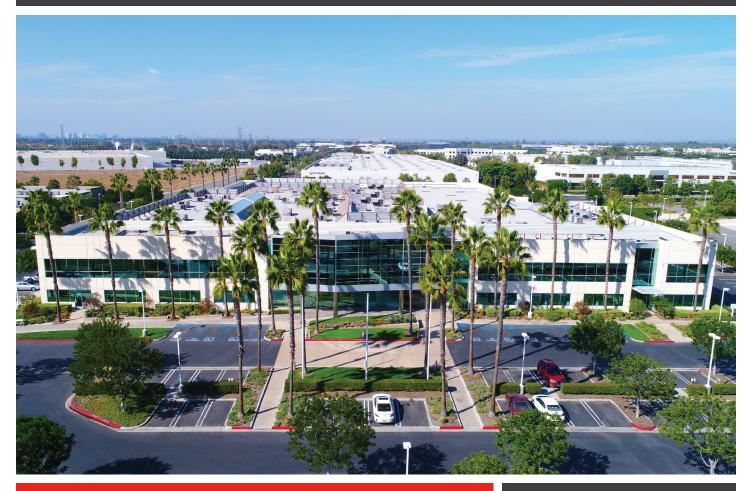

# 58 Discovery 58 Discovery • Irvine, CA 92618

An impressive 127,030 square foot workspace conveniently adjacent to toll road 133 and near 5 and 405 freeways. Building configuration is ideal for corporate headquarters needing a flexible floor plan that provides a combination of two-story office, R&D/manufacturing and shipping/receiving areas. Surround yourself with industry leading companies and access a premier employee base at this sought after location.

#### World Class Workplace Community

- 127,030 sq. ft. of premier workspace on 8.3-acres
- Two-story Class-A office/R&D building
- Prime technology-rich location
- Electronically controlled building access and 24-hour security
- Abundant surface parking on all four sides of the building
- 5,000 resort-style apartment homes within walking distance
- Close proximity to dining and retail at Irvine Spectrum Center®
- Minutes to Amtrak and Metrolink at Irvine Station
- Easy Access to the 405 and 5 freeways and 133 toll road