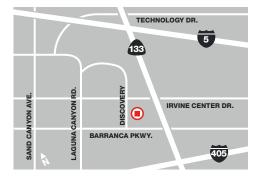

# 58 Discovery 58 Discovery • Irvine, CA 92618

An impressive 127,030 square foot workspace conveniently adjacent to toll road 133 and near 5 and 405 freeways. Building configuration is ideal for corporate headquarters needing a flexible floor plan that provides a combination of two-story office, R&D/manufacturing and shipping/receiving areas. Surround yourself with industry leading companies and access a premier employee base at this sought after location.