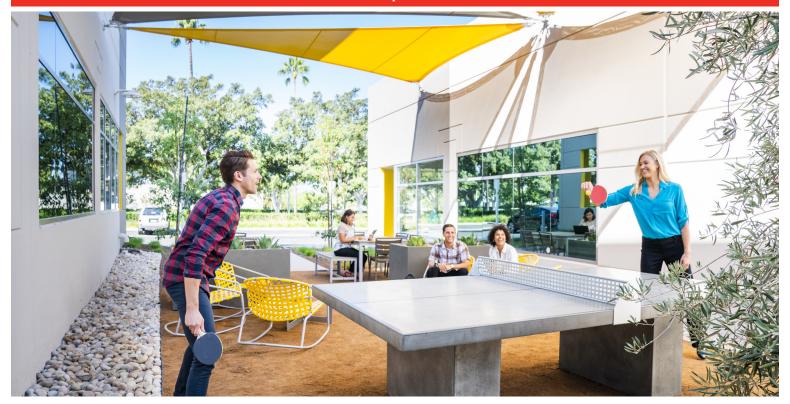

#### **Outdoor Workspaces**

Outdoor workspaces with lounge and cafe seating featuring large shade structures and complimentary WiFi as well as built in BBQ stations create an ideal space to connect, refresh and collaborate.