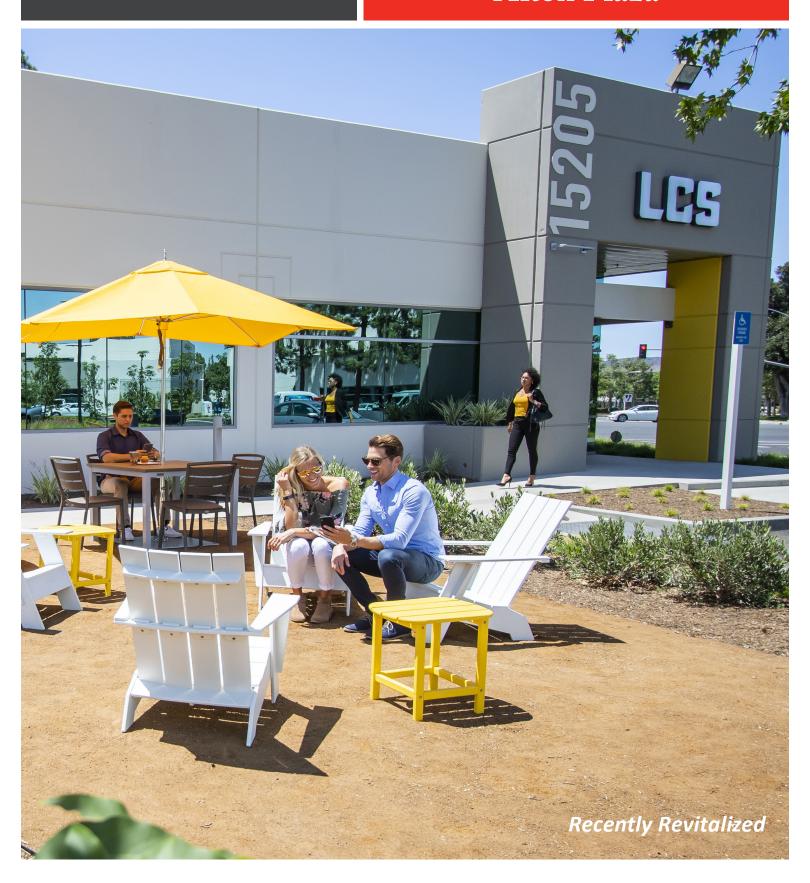

#### **Outdoor Workspaces**

Outdoor workspaces with lounge and cafe seating featuring large shade structures and complimentary WiFi as well as built in BBQ stations create an ideal space to connect, refresh and collaborate.

#### Hardscape & Landscape

From renovated concrete pavement to additional living walls and drought-resistant grass, refreshed finishes provide an energized, contemporary workplace experience for employees and guests.