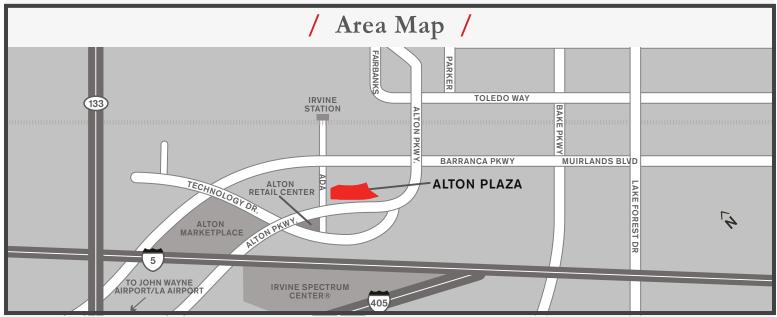

- Access 250+ top restaurants and specialty retail stores at Irvine Spectrum Center®, Sand Canyon Plaza, Oak Creek Shopping Center and Los Olivos Specialty Center
- Host out-of-town guests at the nearby Courtyard by Marriott featuring a 5,000 sq. ft. conference room
- Enjoy resort style living at The Village, The Park,
   Centerpoint, Westview, or Los Olivos apartments
- Easy access to the 5, 405 and 133 Freeways and the 241 Toll Road
- Simplify commuting with the Irvine Station transportation hub, connecting Irvine Spectrum with Metrolink commuter and Amtrak