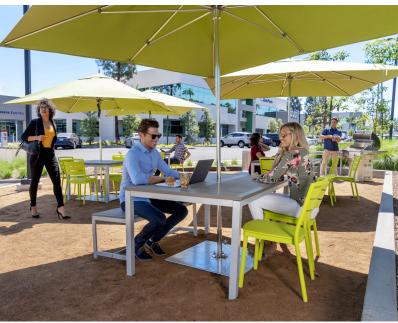

#### **Outdoor Workspaces**

Outdoor workspaces with lounge and cafe seating featuring large shade structures and complimentary WiFi as well as built in BBQ stations create an ideal space to connect, refresh and collaborate.