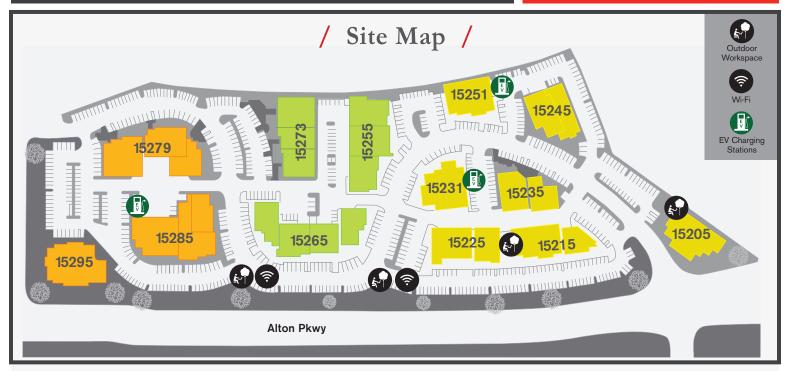

# Alton Plaza

Irvine Spectrum

Orange County

15205-15295 Alton Parkway, Irvine Office/R&D **Workplace Community** 

#### World Class Features & Amenities

- Richly landscaped 19-building office/R&D campus offering 219,000 sq. ft.
- Suites ranging from 4,000 20,000 sq. ft. and warehouse heights of 13 - 24 ft
- Conveniently abundant surface parking (3.3:1,000) and 3 EV charging stations
- Building signage opportunities elevate your brand with exposure to the prominent interaction of Alton & Technologys
- New outdoor workspaces for meeting, collaborating and socializing that bring the best of coastal California to the workplace