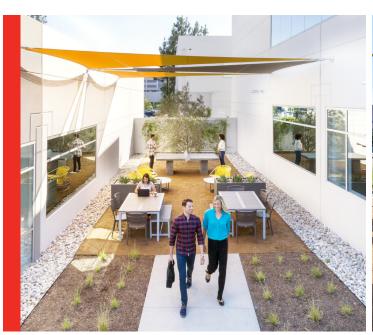

#### **Outdoor Workspaces**

Outdoor workspaces with lounge and cafe seating featuring large shade structures and complimentary WiFi as well as built in BBQ stations create an ideal space to connect, refresh and collaborate.