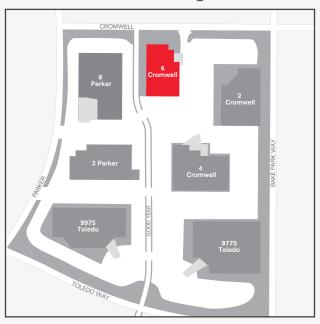

nce: ±/-28'

Building-top and monument signage

#### **HYPOTHETICAL PLAN**



## / Irvine Spectrum®

#### Nearby Amenities



#### **Culinary Experiences**

Dine nearby at Irvine Spectrum Center, Sand Canyon Plaza, Oak Creek Golf Course Cafe, and Los Olivos Marketplace.

#### Live Well

Off of the 5 Freeway, Bake Technology Park is minutes from Oak Creek® Shopping Center and Oak Creek Golf Club®.

#### Irvine Spectrum

Recruit and retain top talent in the heart of Orange County's ultimate walkable, bikeable, and sustainably planned community.

#### **Hosting + Living**

Host guests at Marriott and enjoy resort-style living at Cypress Village, The Park, Centerpointe, Westview or Los Olivos apartment communities.





#### Bake Technology Park 6 Cromwell • Irvine , CA 92618

### Site Map /



### Area Map



Our mission is to provide you with Vibrant Workplace Communities®, where our unrivaled collection of properties, dynamic teams and memorable experiences will uniquely position you and your team to achieve unprecedented levels of success.



For Leasing Information Call: Sue Lyle | 949.720.2668 IrvineCompanyOffice.com