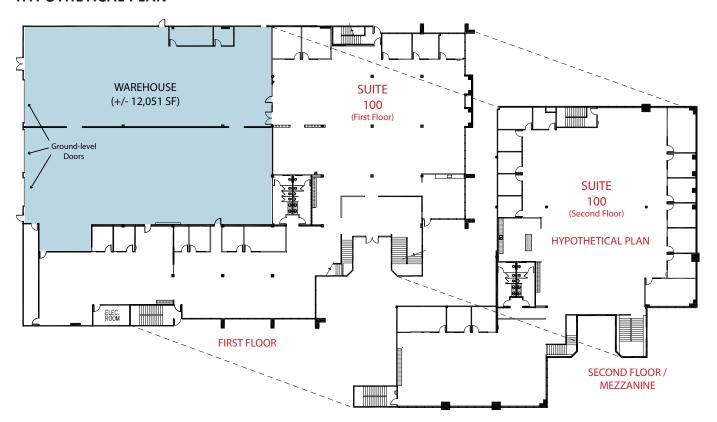

#### **HYPOTHETICAL PLAN**

#### Irvine Spectrum® - Orange County

First Floor

Office: 16,909 sq. ft.Warehouse: 12,051 sq. ft.

Second Floor

• **Office:** 13,896 sq. ft.

Truck Loading

Three (3) ground level doors

Parking: 3:1,000 sq. ft.