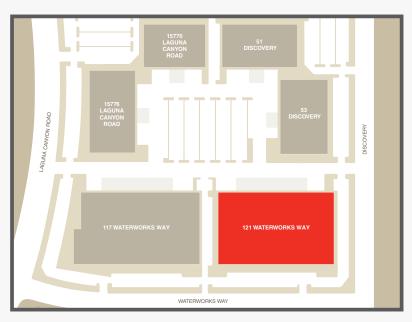

2,863 sq. ft.
- Warehouse Clearance: +- 28'
- Truck Loading:
  - ∘ One (1) Ground-Level Door
  - Seven (7) Dock-High Doors
- ESFR Sprinklers
- **Parking:** 1.9: 1,000
- Column Spacing: 50' x 56'
- Electrical: 1200 Amps, 277/480 Volts



# / Discovery / Waterworks Way Reinvestment

#### **Onsite Amenities**





### / Work Smart. Live Well. /

### Irvine Spectrum® Area Amenities

- 130+ dining and retail options nearby at Irvine Spectrum Center
- Easy access to the 5, 405, and 133 freeways and 241 Toll Road
- Short drive to Sand Canyon Plaza and Oak Creek® Shopping Center
- Direct access to 5,000+ resort-style apartment homes via iShuttle
- Minutes to Oak Creek Golf Club and Oak Creek Community Park





#### Discovery / Waterworks Way 121 Waterworks Way, Irvine, CA 92618

#### Site Map /



#### Area Map /



Our mission is to provide you with Vibrant Workplace Communities®, where our unrivaled collection of properties, dynamic teams and memorable experiences will uniquely position you and your team to achieve unprecedented levels of success.



For Leasing Information 949.720.2668 | Sue Lyle IrvineCompanyOffice.com