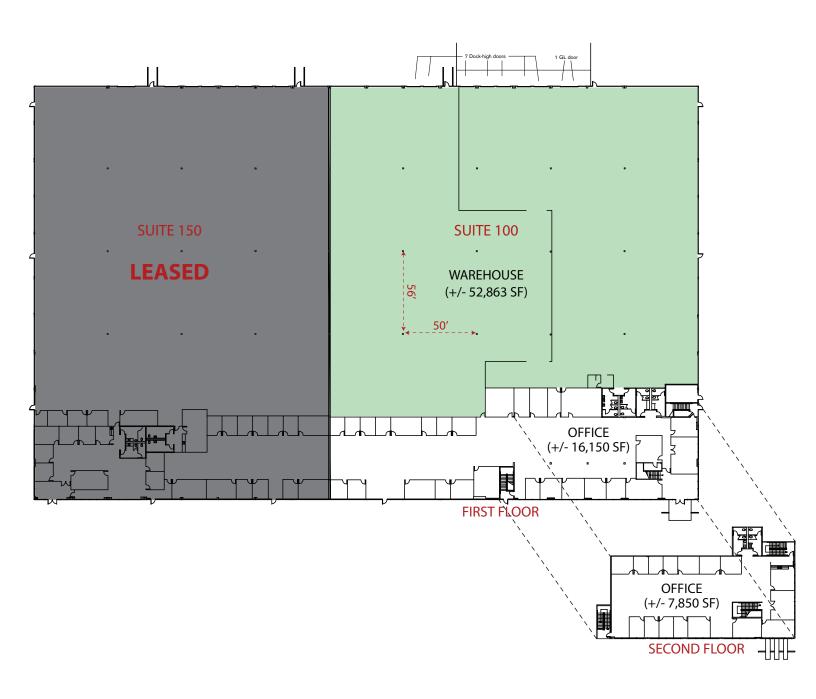

#### Suite 100 – 76,863 SF

- Office Space:
  - First Floor: 16,150 sq. ft. • Second Floor: 7,850 sq. ft.
- Warehouse: 52,863 sq. ft.
- Warehouse Clearance: +- 28'
- Truck Loading:
  - ∘ One (1) Ground-Level Door
  - Seven (7) Dock-High Doors
- ESFR Sprinklers
- **Parking:** 1.9: 1,000
- Column Spacing: 50' x 56'
- Electrical: 1200 Amps, 277/480 Volts

#### Site Map /