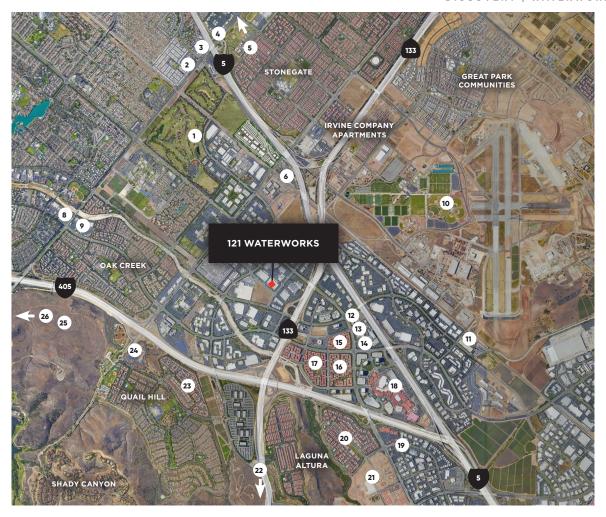

## **IRVINE SPECTRUM**

Recuit and retain top talent in the heart of Orange County's most walkable, bikeable, and sustainably planned community.

DISCOVERY | WATERWORKS WAY

- Oak Creek Golf Course
- Arbor Village Shopping Center
- Orange Tree Square Shopping Center
- Market Place Center Retail
- Sand Canyon Plaza Retail Center
- Old Town Irvine Shops & La Quinta Inn
- Cypress Village Shopping Center Alton Square Retail Center
- Oak Creek Shopping Center
- 10. Orange County Great Park
- 11. Irvine Station
- 12. Double Tree by Hilton
- 13. Marriot Irvine Spectrum
- 14. Courtyard Marriott
- 15. Centertpointe Apartment Homes
- The Village Apartment Homes
- 17. The Park Apartment Homes
- 18. Irvine Spectrum Center

- 19. Los Olivos Marketplace
- $20. \ \, \text{Los Olivos Apartment Village}$
- 21. Promenade Apartments
- 22. Laguna Beach
- 23. Quail Hill Apartment Homes
- 24. Quail Hill Shopping Center
- 25. Shady Canyon Golf Course
- 26. John Wayne Airport