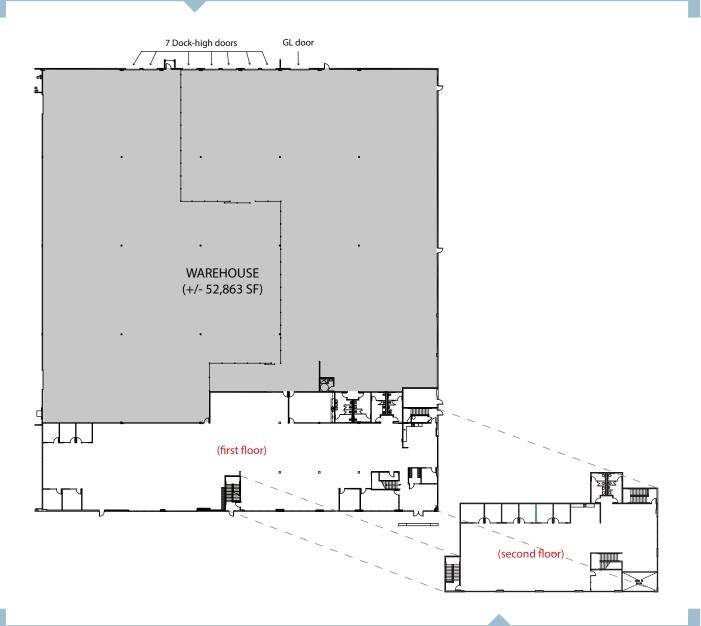

• Office Space:

First Floor: 16,150 sq. ft.Second Floor: 7,850 sq. ft.

• Warehouse: 52,863 sq. ft.

• Warehouse Clearance: ±- 28'

• Parking: 1.9: 1,000

• Truck Loading:

• One (1) Ground-Level Doors

• Seven (7) Dock High Doors

• ESFR Sprinklers

• Electrical: 1,200 AMPS, 277/480 Volts

• Column Spacing: 50' x 56'