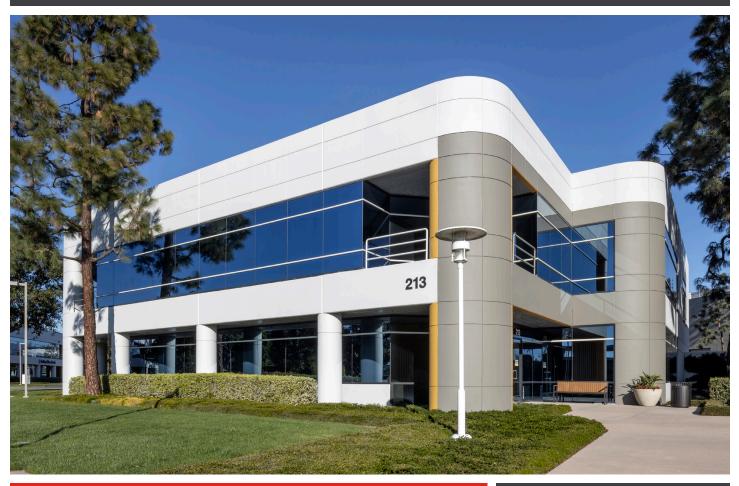

#### Freeway Technology Park 181-217 Technology Drive • Irvine, CA 92618

Unleash your productive potential at Freeway Technology Park, a ten building mix of two-story campus-style and mid-tech offices. Time-saving conveniences and Flex Workspace+ Offices maximize daily efficiency and reduce downtime. A sought-after location in the heart of Irvine Spectrum<sup>®</sup> attracts the talented workforce your business needs to thrive.

#### Productive Workplace Community

- Approximately 346,000 SF of office and mid-tech workspace
- Visible signage along Technology Drive and the 5 Freeway
- Outdoor BBQ stations and lounge seating for team building activities
- Abundant surface parking onsite
- Moments from Irvine Spectrum Center<sup>®</sup> and Alton Market Place
- Near Sand Canyon Plaza and Oak Creek Shopping Center