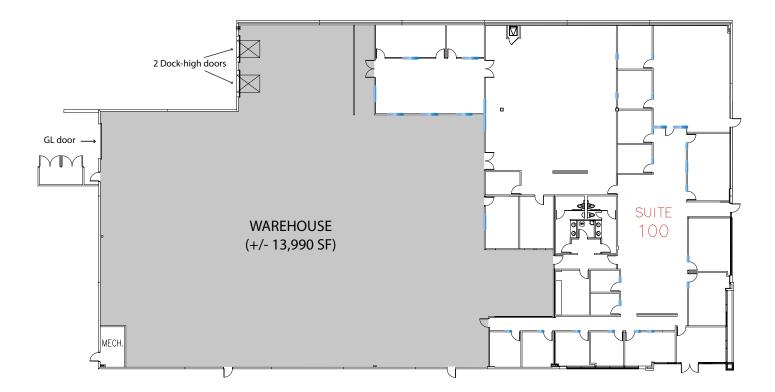

• Office Space: 11,000 sq. ft.

• Warehouse: 13,990 sq. ft.

• Warehouse Clearance: ±24'

• Parking: 2 spaces : 1,000 sq. ft.

• Truck Loading:

• One (1) Ground-Level

• Two (2) Dock-High Doors

• Fire sprinklers: 45 GPM/3,000 sq. ft.

• Electrical: 1,200 AMPS, 480/277 volts

**HUBBLE INDUSTRIAL PARK** 

- 1. Oak Creek Golf Course
- 2. Arbor Village Shopping Center
- 3. Orange Tree Square Shopping Center
- 4. Market Place Center Retail
- 5. Sand Canyon Plaza Retail Center6. Old Town Irvine Shops & La Quinta Inn
- o. Old Town Irvine Snops & La Quinta inn 7. Cypress Village Shopping Center
- 8. Alton Square Retail Center
- 9. Oak Creek Shopping Center
- 10. Orange County Great Park
- 11. Irvine Station
- 12. Double Tree by Hilton
- 13. Marriot Irvine Spectrum
- 14. Courtyard Marriott
- 15. Centertpointe Apartment Homes
- 16. The Village Apartment Homes
- 17. The Park Apartment Homes
- 18. Irvine Spectrum Center