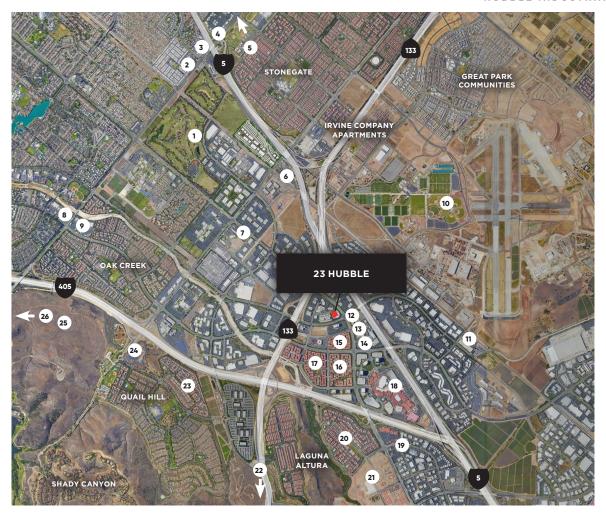

• Electrical: 1,200 AMPS, 480/277 volts

**HUBBLE INDUSTRIAL PARK** 

- 1. Oak Creek Golf Course
- 2. Arbor Village Shopping Center
- 3. Orange Tree Square Shopping Center
- 4. Market Place Center Retail
- 5. Sand Canyon Plaza Retail Center6. Old Town Irvine Shops & La Quinta Inn
- o. Old Town Irvine Snops & La Quinta inn 7. Cypress Village Shopping Center
- 8. Alton Square Retail Center
- 9. Oak Creek Shopping Center
- 10. Orange County Great Park
- 11. Irvine Station
- 12. Double Tree by Hilton
- 13. Marriot Irvine Spectrum
- 14. Courtyard Marriott
- 15. Centertpointe Apartment Homes
- 16. The Village Apartment Homes
- 17. The Park Apartment Homes
- 18. Irvine Spectrum Center

- 19. Los Olivos Marketplace
- 20. Los Olivos Apartment Village
- 21. Promenade Apartments
- 22. Laguna Beach23. Quail Hill Apartment Homes
- 24. Quail Hill Shopping Center
- 25. Shady Canyon Golf Course
- 26. John Wayne Airport