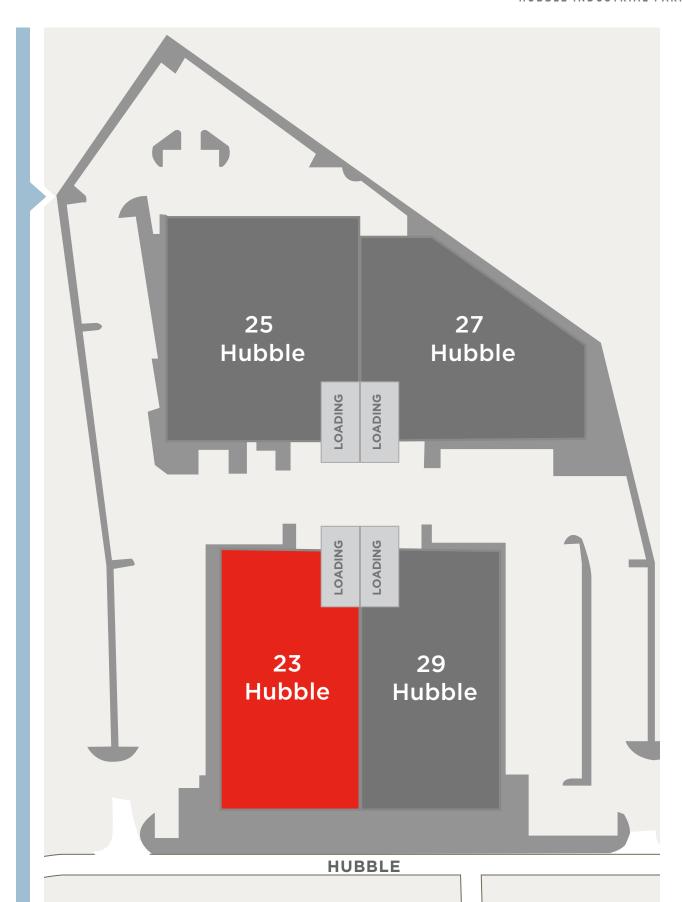

## think bigger

Experience **23 Hubble**, an ideal choice for office, manufacturing or distribution. Offers building top signage, surface parking and convenient location in the heart of Irvine Spectrum, a master-planned community that mixes residential, office and retail with abundant amenities.