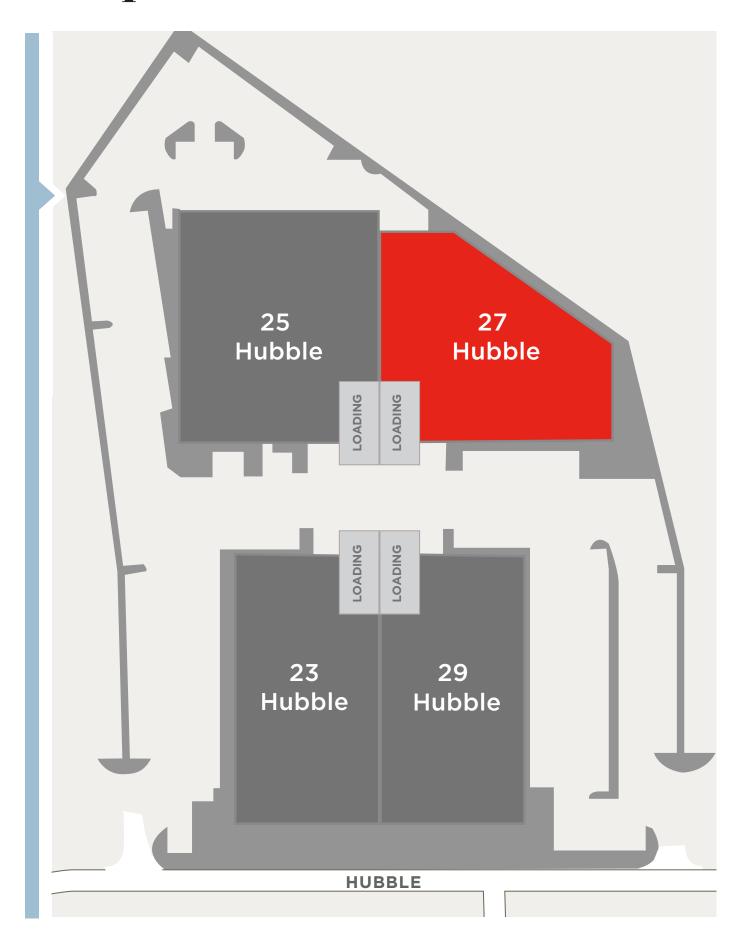

# think bigger



Experience **27 Hubble**, an ideal choice for office, manufacturing or distribution. Offers building top signage, surface parking and convenient location in the heart of Irvine Spectrum, a master-planned community that mixes residential, office and retail with abundant amenities.

### specifications

• Office Space: 6,300 sq. ft.

• Warehouse: 18,836 sq. ft.

• Warehouse Clearance: +/- 24'

• Parking: 2 spaces : 1,000 sq. ft.

• Truck Loading:

- Two (2) 9'x11'Dock-High Doors
- One (1) Ground Level Door
- Fire sprinklers: .45 GPM/3,000 sq. ft.
- Electrical: 1,200 AMPS, 480/277 volts



## site plan



#### 27 HUBBLE, IRVINE | 25,136 SQ. FT. HUBBLE INDUSTRIAL PARK



- Oak Creek Golf Course
- Arbor Village Shopping Center
- Orange Tree Square Shopping Center
- Market Place Center Retail Sand Canyon Plaza Retail Center
- Old Town Irvine Shops & La Quinta Inn
- Cypress Village Shopping Center
- Alton Square Retail Center
- Oak Creek Shopping Center
- 10. Orange County Great Park
- Irvine Station
- 12. Double Tree by Hilton
- 13. Marriot Irvine Spectrum
- 14. Courtyard Marriott
- 15. Centertpointe Apartment Homes
- The Village Apartment Homes
- 17. The Park Apartment Homes
- 18. Irvine Spectrum Center

- 19. Los Olivos Marketplace
- 20. Los Olivos Apart $\dot{m}$ ent Village
- 21. Promenade Apartments
- 22. Laguna Beach
- 23. Quail Hill Apartment Homes
- 24. Quail Hill Shopping Center
- 2