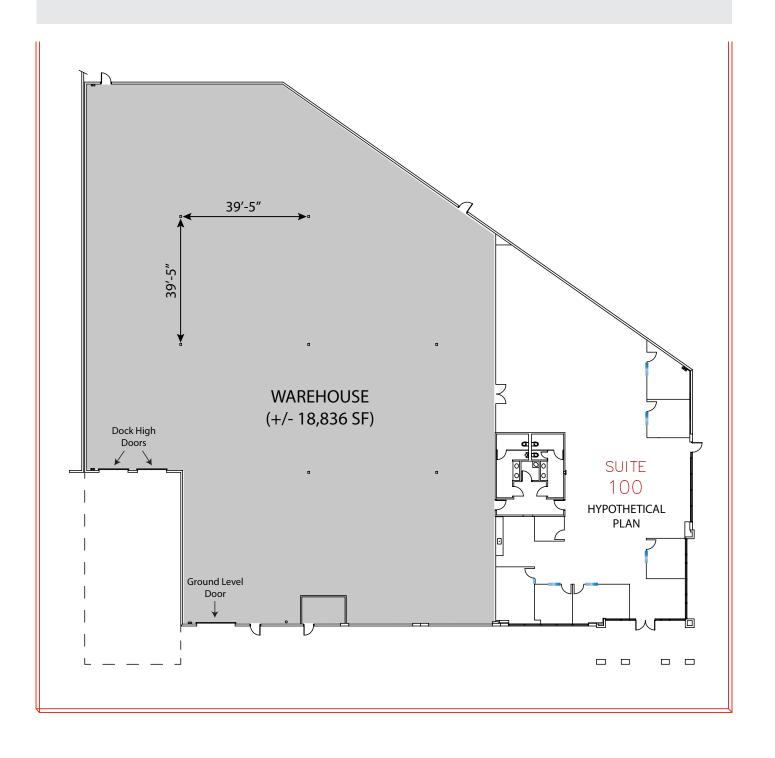

### specifications

• Office Space: 6,300 sq. ft.

• Warehouse: 18,836 sq. ft.

• Warehouse Clearance: +/- 24'

• Parking: 2 spaces : 1,000 sq. ft.

• Truck Loading:

- Two (2) 9'x11'Dock-High Doors
- One (1) Ground Level Door
- Fire sprinklers: .45 GPM/3,000 sq. ft.
- Electrical: 1,200 AMPS, 480/277 volts