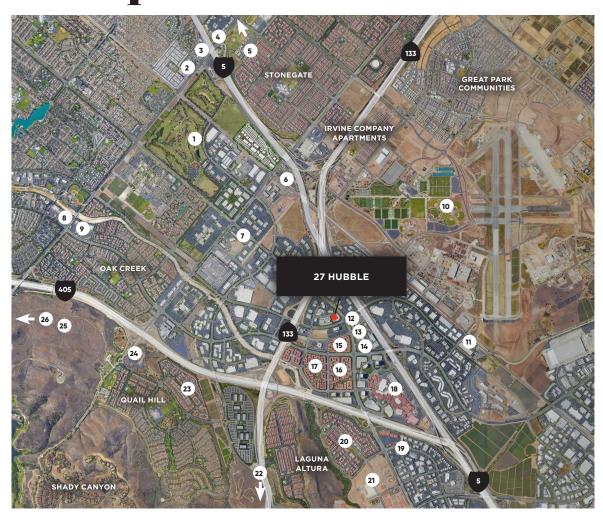

#### 27 HUBBLE, IRVINE | 25,136 SQ. FT. HUBBLE INDUSTRIAL PARK

- Oak Creek Golf Course
- Arbor Village Shopping Center
- Orange Tree Square Shopping Center
- Market Place Center Retail Sand Canyon Plaza Retail Center
- Old Town Irvine Shops & La Quinta Inn
- Cypress Village Shopping Center
- Alton Square Retail Center
- Oak Creek Shopping Center
- 10. Orange County Great Park
- Irvine Station
- 12. Double Tree by Hilton
- 13. Marriot Irvine Spectrum
- 14. Courtyard Marriott
- 15. Centertpointe Apartment Homes
- The Village Apartment Homes
- 17. The Park Apartment Homes
- 18. Irvine Spectrum Center

- 19. Los Olivos Marketplace
- 20. Los Olivos Apart $\dot{m}$ ent Village
- 21. Promenade Apartments
- 22. Laguna Beach
- 23. Quail Hill Apartment Homes
- 24. Quail Hill Shopping Center
- 25. Shady Canyon Golf Course
- 26. John Wayne Airport