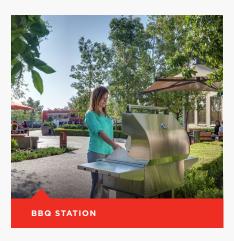

#### The Commons

Connect at The Commons, a Wi-Fi connected, open-air outdoor gathering area with bbq stations located between 7545 and 7555 Irvine Center drive, providing flexibility in the way you work, collaborate and re-energize throughout the workday.