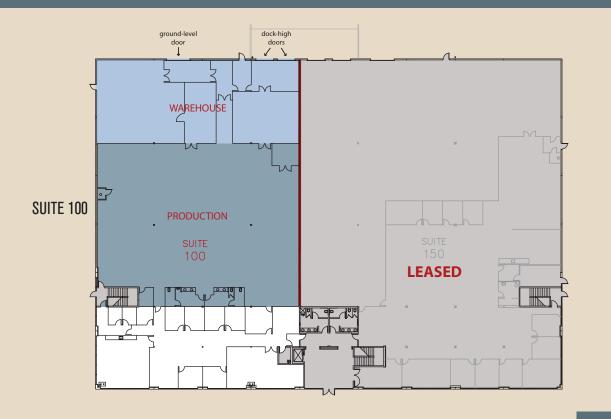

## **15770 LAGUNA CANYON, SUITE 100** 19,296 Square Feet Available

IRVINE SPECTRUM®

## 15770 LAGUNA CANYON, SUITE 100 19,296 Square Feet Available

## FEATURES

- First Floor:
  - Office: +/-5,900 sq. ft.
  - Production: +/-8,800 sq. ft.
  - Warehouse: +/-4,600 sq. ft.
- Truck Loading
  - One (1) 12' x 14' ground level door
  - Two (2) 9' x 10' dock high doors
- Parking: 2.5:1
- Warehouse Clearance: +/- 24'
- Fully Sprinklered