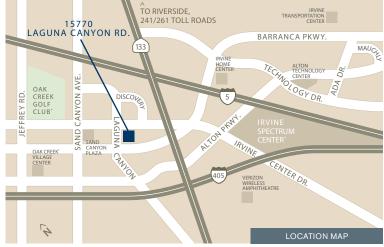

EXCELLENT CORPORATE HEADQUARTERS SUITABLE FOR OFFICE, MANUFACTURING AND/OR DISTRIBUTION

PRIME BUSINESS LOCATION IN IRVINE SPECTRUM

EASY ACCESS TO THE 405, 5 AND 133 FREEWAYS AND THE 241 TOLL ROAD

WITHIN WALKING DISTANCE TO A VARIETY OF SHOPPING AND DINING OPTIONS