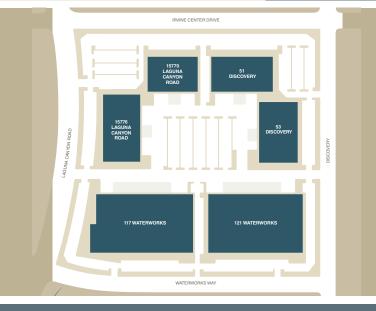

EXCELLENT CORPORATE HEADQUARTERS SUITABLE FOR OFFICE, MANUFACTURING AND/OR DISTRIBUTION

PRIME BUSINESS LOCATION IN IRVINE SPECTRUM

EASY ACCESS TO THE 405, 5 AND 133 FREEWAYS AND THE 241 TOLL ROAD

WITHIN WALKING DISTANCE TO A VARIETY OF SHOPPING AND DINING OPTIONS